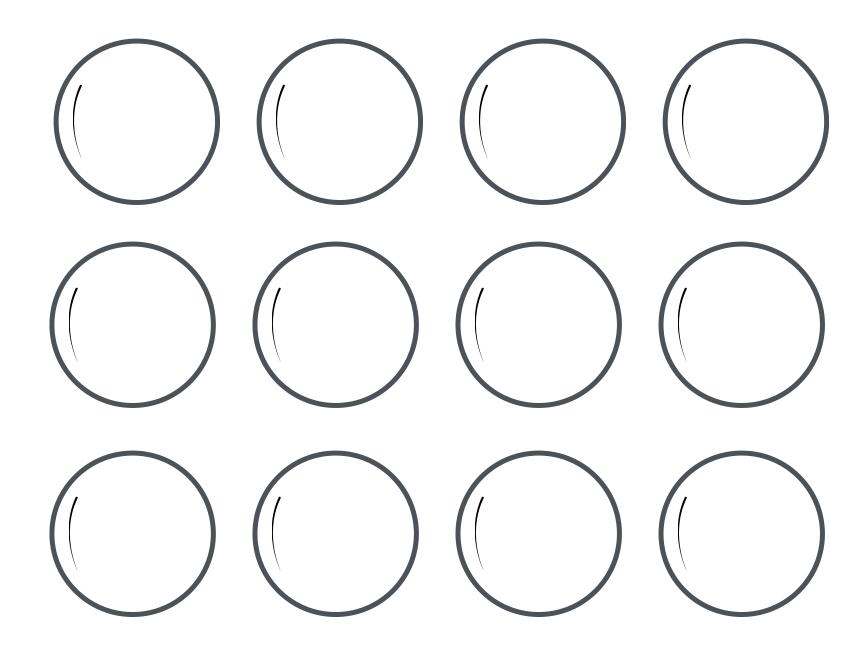

Colour the pot(s) you think will sprout the fastest.

| Number of Sprouts: |  |
|--------------------|--|
|                    |  |
|                    |  |
|                    |  |

Colour the pot(s) you think will sprout the fastest.

Did anything surprise you about your garden this week?

How many sprouts do you think your garden will have next week?

Number of Sprouts: