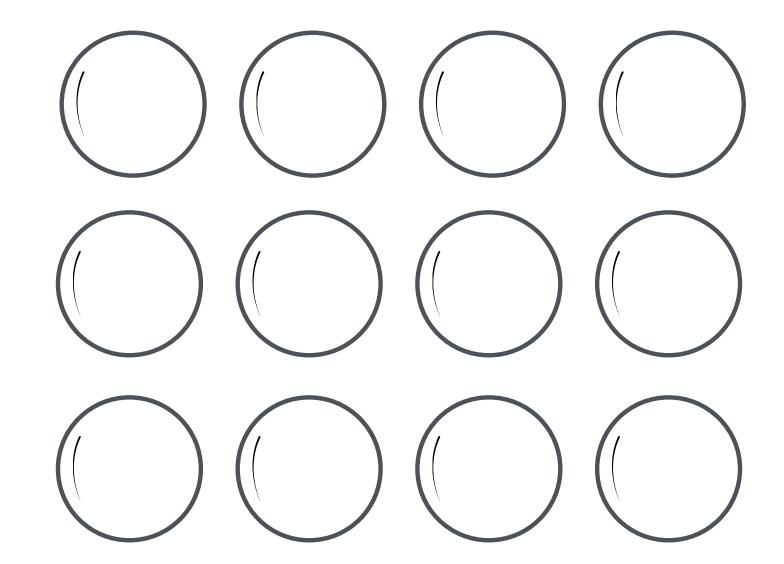

#### JOURNAL WEEK 3

| Colour the 4 pots with the most leaves in them.         |
|---------------------------------------------------------|
|                                                         |
|                                                         |
|                                                         |
| Measure the height of the tallest plant in your garden. |
| mm                                                      |
| cm                                                      |
| $\overline{}$                                           |
|                                                         |

How tall do you think your plant will be next week?