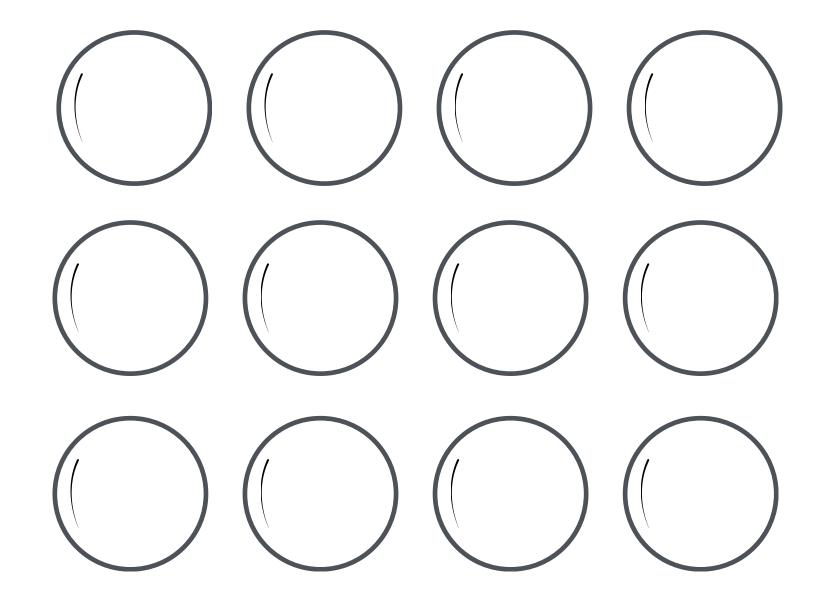

Colour the pot(s) you think will sprout the fastest.

| Number of Sprouts: |  |
|--------------------|--|
|                    |  |
|                    |  |
|                    |  |

Colour the pot(s) you think will sprout the fastest.

Did anything surprise you about your garden this week?

How many sprouts do you think your garden will have next week?

Number of Sprouts: