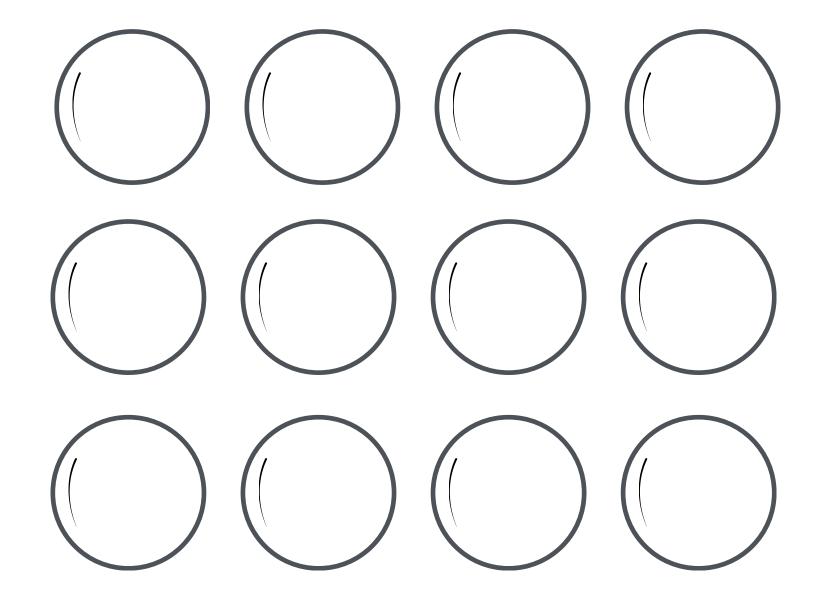

#### JOURNAL WEEK 2

| Colour the pots that have sprouts in them.                    |
|---------------------------------------------------------------|
| Colour the pots that have sprouts in them.                    |
|                                                               |
|                                                               |
|                                                               |
| How tall is the highest sprout in your garden?                |
| <u> </u>                                                      |
| cm                                                            |
| m                                                             |
| How many leaves do you think your garden will have next week? |

Number of Leaves: