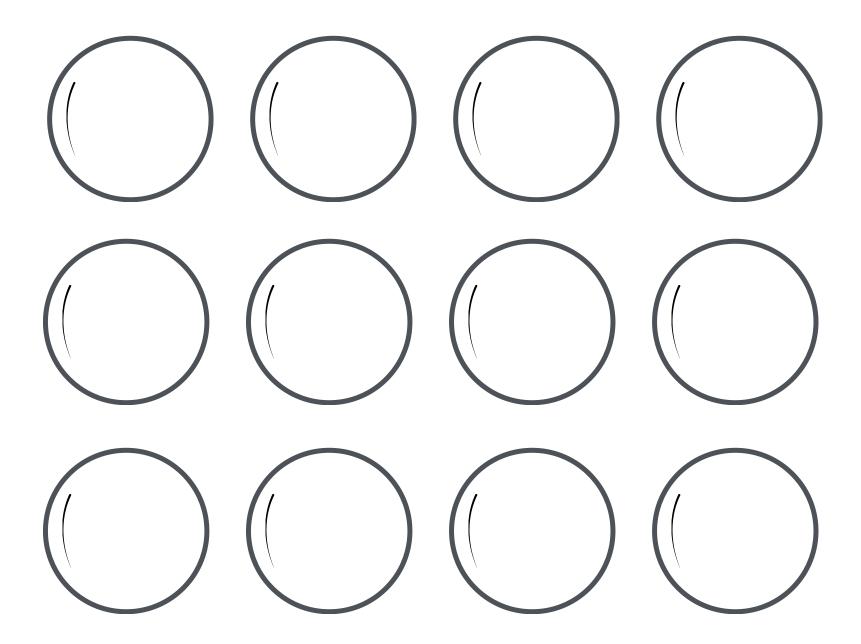

Colour the pot(s) you think will sprout the fastest.

| Number of Sprouts: |  |
|--------------------|--|
|                    |  |
|                    |  |
|                    |  |

Colour the pot(s) you think will sprout the fastest.

#### JOURNAL WEEK 2

| Colour the pots that have sprouts in them.                    |
|---------------------------------------------------------------|
| Colour the pots that have sprouts in them.                    |
|                                                               |
|                                                               |
|                                                               |
| How tall is the highest sprout in your garden?                |
| <u> </u>                                                      |
| cm                                                            |
| m                                                             |
| How many leaves do you think your garden will have next week? |

#### JOURNAL WEEK 3

| Colour the 4 pots with the most leaves in them.         |
|---------------------------------------------------------|
|                                                         |
|                                                         |
|                                                         |
| Measure the height of the tallest plant in your garden. |
| mm                                                      |
| cm                                                      |
| $\overline{}$                                           |
|                                                         |

### JOURNAL WEEK 4

Colour the 2 pots with the plants you think are the healthiest.

Why do you think those plants are the healthiest?

Measure the height of the tallest plant in your garden.

\_\_\_\_\_ mm

\_\_\_\_ cm

#### JOURNAL WEEK 5

Colour the 2 pots with the plants you think are the healthiest.

Write the number of pots with plants in them as a fraction and a percentage.

Measure the height of the tallest plant in your garden.

# SücSeed GROW GARDEN HARVEST

Colour the pot with the healthiest plant in it.

List 3 reasons you chose this plant as the healthiest.

| 1.                                          |  |  |  |  |  |  |  |
|---------------------------------------------|--|--|--|--|--|--|--|
| 2.                                          |  |  |  |  |  |  |  |
| 3.                                          |  |  |  |  |  |  |  |
| What are you going to do with your harvest? |  |  |  |  |  |  |  |
|                                             |  |  |  |  |  |  |  |