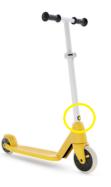

## DO NOT USE THIS PRODUCT

Our Decathlon OXELO team has identified a breakage risk in the direction tube of your scooter. A crack can appear and cause the direction tube to break.

We invite you to return your product to your nearest store for a complete refund.