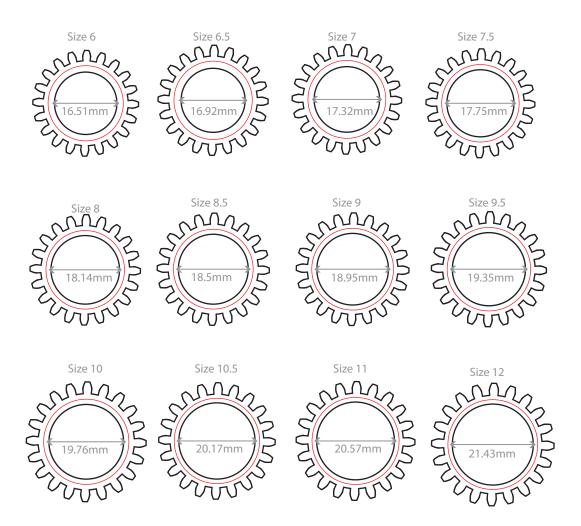

## TIPS FOR SIZING:

- 1. The laser cutter will cut away (burn) a certain amount of material to either side of the drawn line. This varies for each laser cutter but to get the sizes correct you may want to slightly scale up the drawings and then cut.
- 2. Sizes are US whole and half sizes (with interior dimensions in milimeters). You can scale up or down if necessary.