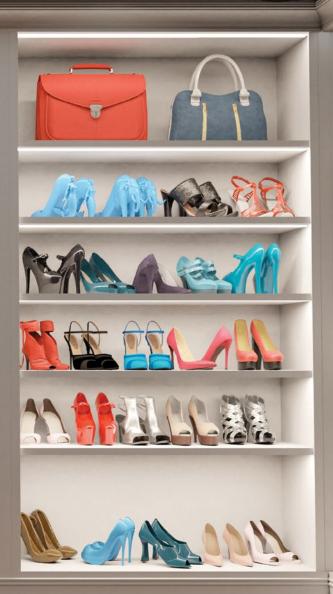

# NO SPACE? NO PROBLEM.

FANTOM LED LIGHT-ENCLOSURES INSTALL IN SPACES AS SMALL AS 34 OF AN INCH.

**COOKING OR ENTERTAINING?** 

FANTOM LED DOES BOTH.

**CLOSET SPACES**THAT LOOK LIKE RETAIL SPACES.

TRUE COLOR.