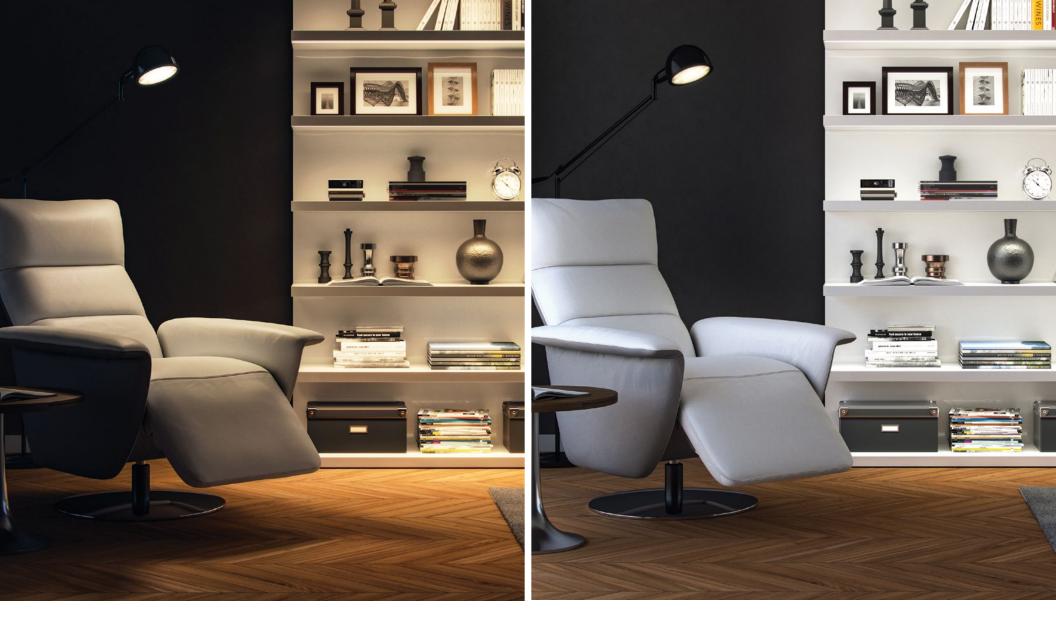

MAKE PRECISE COLOR MATCHES.

Warm White Cool White

### **ALWAYS THE RIGHT WHITE.**

DAYLIGHT OR CANDLELIGHT FROM THE SAME LIGHT STRIP.