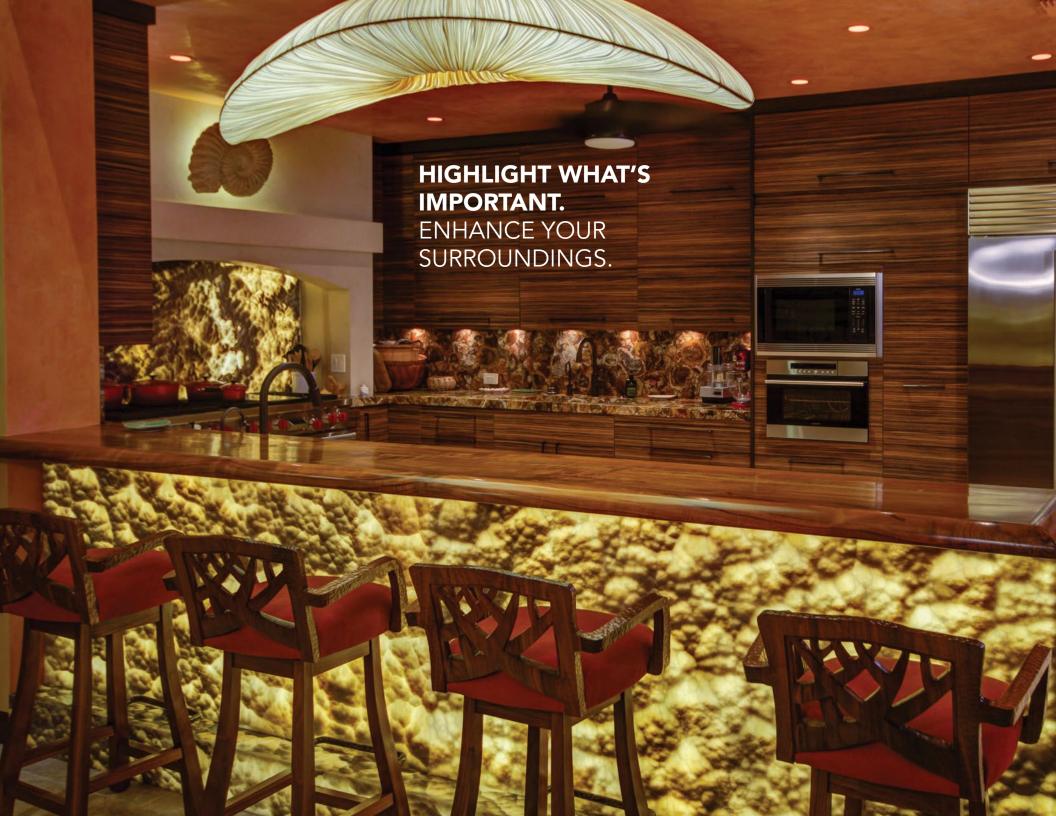

#### AS BRIGHT AS YOU WANT.

Ultra Bright or Ultra Dim. Fantom LED's Mirage Driver featuring Digital Dimming Technology means you always have the perfect brightness.



25W to 50W Mirage Driver



80W to 200W Mirage Driver



25W to 50W Mirage Driver with Junction Box



80W to 200W Mirage Driver with Junction Box



# NO SPACE? NO PROBLEM.

FANTOM LED LIGHT-ENCLOSURES INSTALL IN SPACES AS SMALL AS 34 OF AN INCH.





**COOKING OR ENTERTAINING?** 

FANTOM LED DOES BOTH.







**CLOSET SPACES**THAT LOOK LIKE RETAIL SPACES.



TRUE COLOR.

MAKE PRECISE COLOR MATCHES.





Warm White Cool White

### **ALWAYS THE RIGHT WHITE.**

DAYLIGHT OR CANDLELIGHT FROM THE SAME LIGHT STRIP.



# WHAT'S YOUR FAVORITE COLOR?

WITH CHROMA LED LIGHT STRIPS, YOUR COLOR PALETTE HAS NO LIMIT.





## INDI