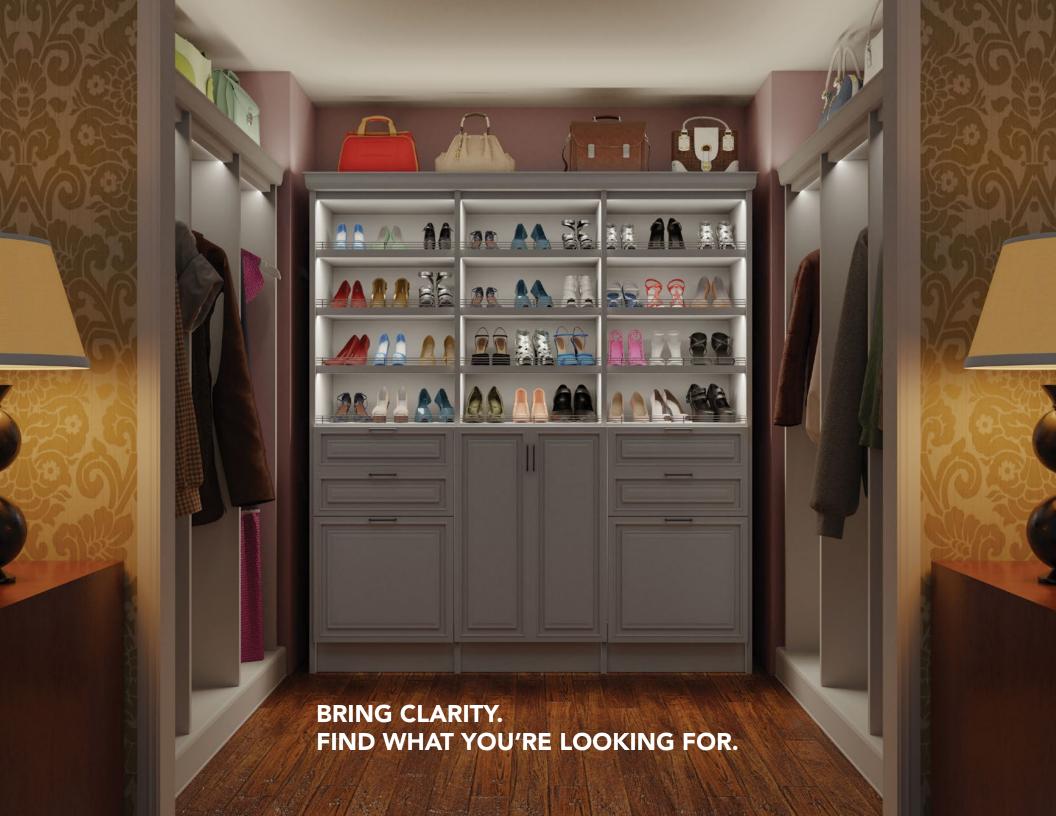

# NO SPACE? NO PROBLEM.

FANTOM LED LIGHT-ENCLOSURES INSTALL IN SPACES AS SMALL AS 34 OF AN INCH.

**COOKING OR ENTERTAINING?** 

FANTOM LED DOES BOTH.

**CLOSET SPACES**THAT LOOK LIKE RETAIL SPACES.

TRUE COLOR.