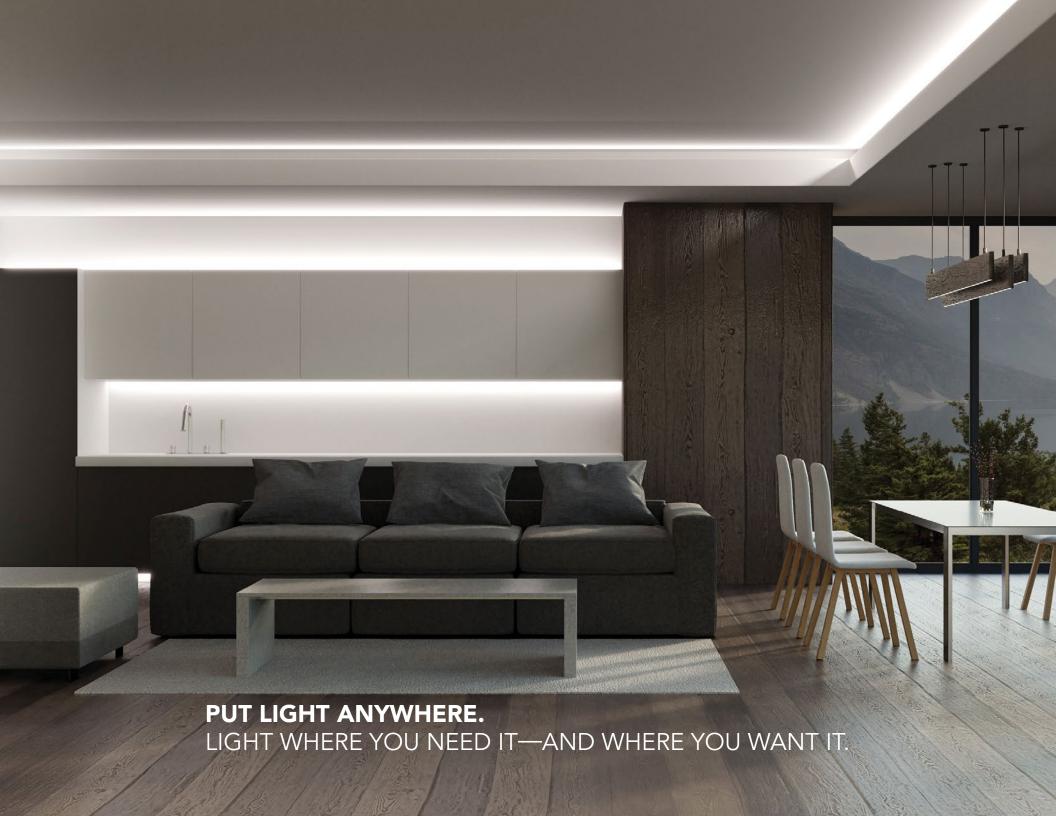

# NO SPACE? NO PROBLEM.

FANTOM LED LIGHT-ENCLOSURES INSTALL IN SPACES AS SMALL AS 34 OF AN INCH.

**COOKING OR ENTERTAINING?** 

FANTOM LED DOES BOTH.

**CLOSET SPACES**THAT LOOK LIKE RETAIL SPACES.

TRUE COLOR.