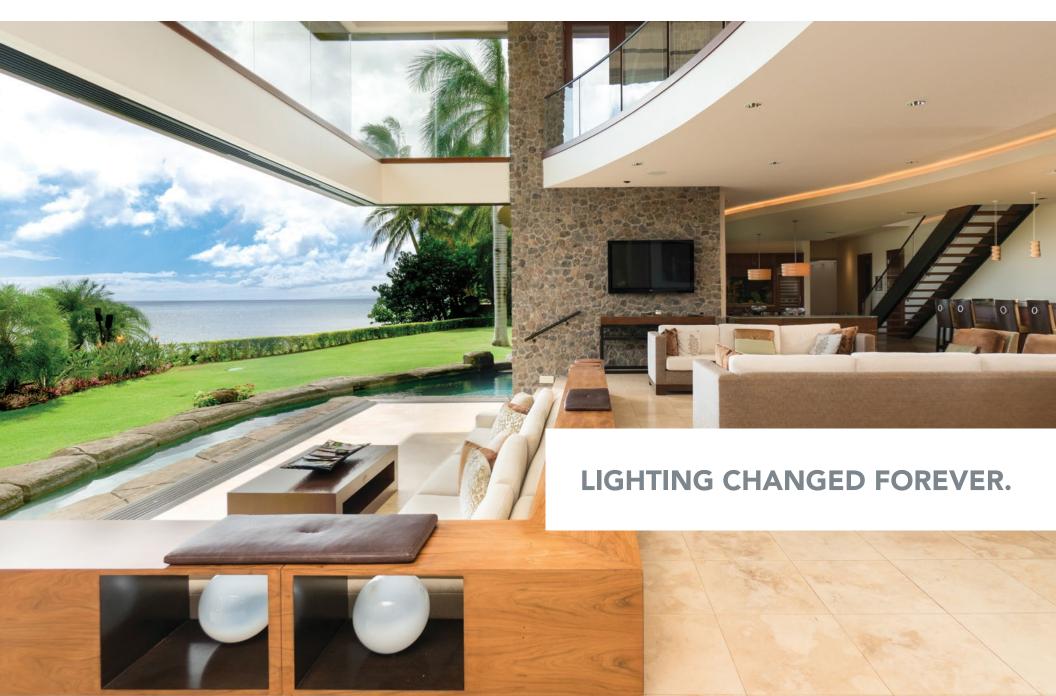

#### AS BRIGHT AS YOU WANT.

Ultra Bright or Ultra Dim. Fantom LED's Mirage Driver featuring Digital Dimming Technology means you always have the perfect brightness.



25W to 50W Mirage Driver



80W to 200W Mirage Driver



25W to 50W Mirage Driver with Junction Box



80W to 200W Mirage Driver with Junction Box



# NO SPACE? NO PROBLEM.

FANTOM LED LIGHT-ENCLOSURES INSTALL IN SPACES AS SMALL AS 34 OF AN INCH.





**COOKING OR ENTERTAINING?** 

FANTOM LED DOES BOTH.







**CLOSET SPACES**THAT LOOK LIKE RETAIL SPACES.



TRUE COLOR.

MAKE PRECISE COLOR MATCHES.





Warm White Cool White

### **ALWAYS THE RIGHT WHITE.**

DAYLIGHT OR CANDLELIGHT FROM THE SAME LIGHT STRIP.



# WHAT'S YOUR FAVORITE COLOR?

WITH CHROMA LED LIGHT STRIPS, YOUR COLOR PALETTE HAS NO LIMIT.





##