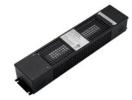

#### AS BRIGHT AS YOU WANT.

Ultra Bright or Ultra Dim. Fantom LED's Mirage Driver featuring Digital Dimming Technology means you always have the perfect brightness.

25W to 50W Mirage Driver

80W to 200W Mirage Driver

25W to 50W Mirage Driver with Junction Box

80W to 200W Mirage Driver with Junction Box