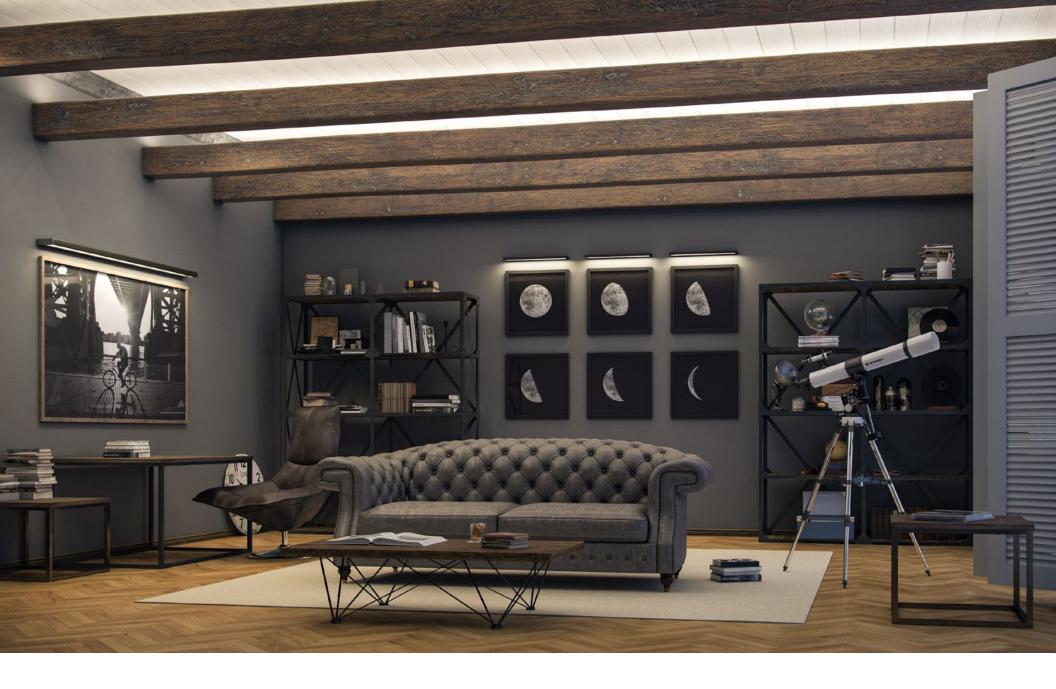

# NO SPACE? NO PROBLEM.

FANTOM LED LIGHT-ENCLOSURES INSTALL IN SPACES AS SMALL AS 34 OF AN INCH.

**COOKING OR ENTERTAINING?** 

FANTOM LED DOES BOTH.

**CLOSET SPACES**THAT LOOK LIKE RETAIL SPACES.

TRUE COLOR.

## INDIRECT LIGHTING JUST BECAME DIRECT LIGHTING.

INDIRECT LIGHTING SO BRIGHT, THERE'S NO NEED FOR DOWNLIGHTS.

LIGHT A PATH.

MOTION-ACTIVATED

TOE-KICK LIGHTS

ILLUMINATE WHEN

YOU NEED THEM.

1 844 631 9045 support@fantomled.com