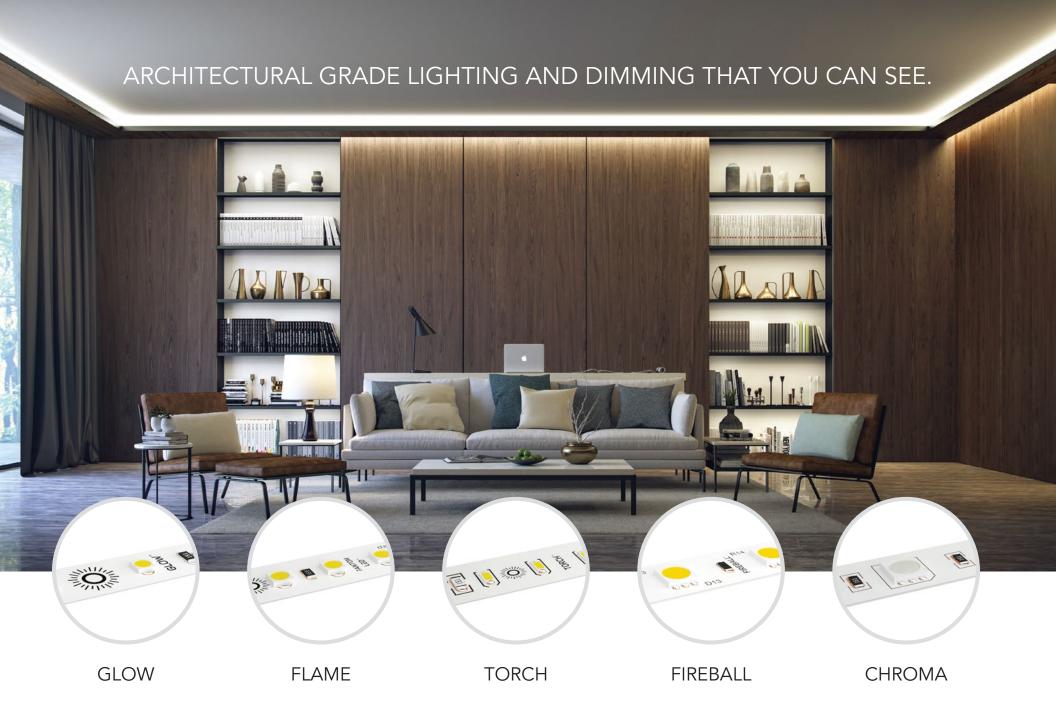

## INDIRECT LIGHTING JUST BECAME DIRECT LIGHTING.

INDIRECT LIGHTING SO BRIGHT, THERE'S NO NEED FOR DOWNLIGHTS.

LIGHT A PATH.

MOTION-ACTIVATED

TOE-KICK LIGHTS

ILLUMINATE WHEN

YOU NEED THEM.

1 844 631 9045 support@fantomled.com