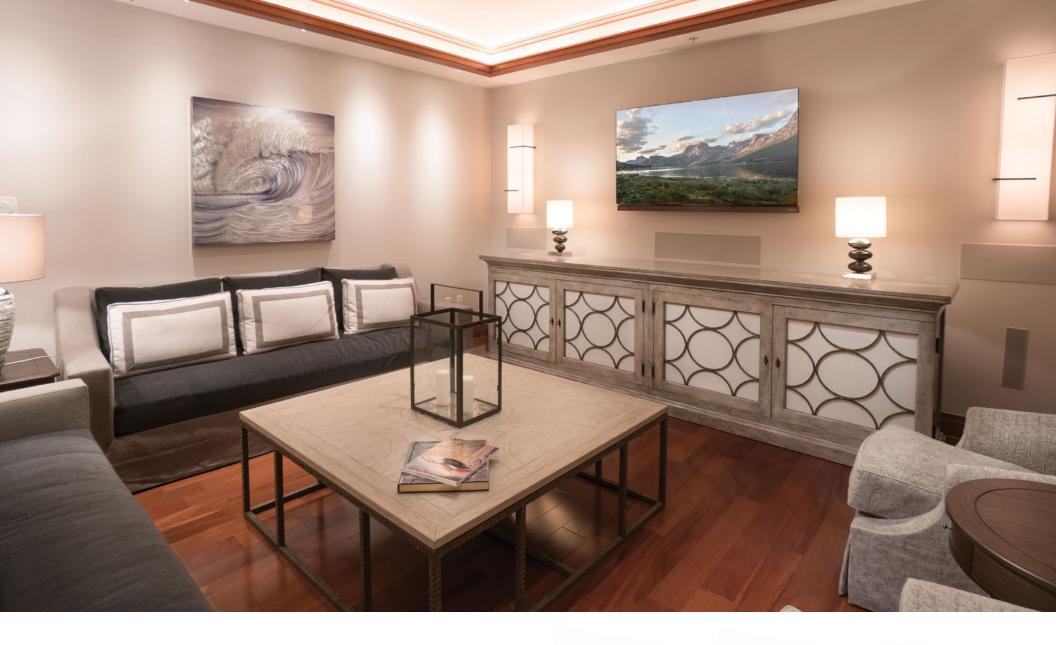

# NO SPACE? NO PROBLEM.

FANTOM LED LIGHT-ENCLOSURES INSTALL IN SPACES AS SMALL AS 34 OF AN INCH.

**COOKING OR ENTERTAINING?** 

FANTOM LED DOES BOTH.

**CLOSET SPACES**THAT LOOK LIKE RETAIL SPACES.

TRUE COLOR.