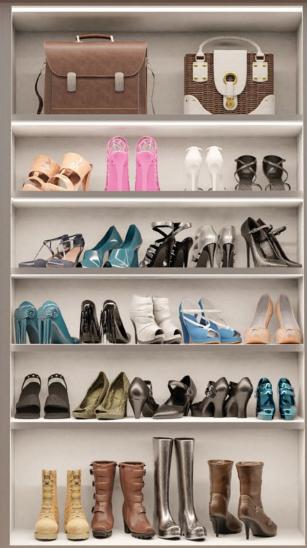

# NO SPACE? NO PROBLEM.

FANTOM LED LIGHT-ENCLOSURES INSTALL IN SPACES AS SMALL AS 34 OF AN INCH.

**COOKING OR ENTERTAINING?** 

FANTOM LED DOES BOTH.

**CLOSET SPACES**THAT LOOK LIKE RETAIL SPACES.

TRUE COLOR.