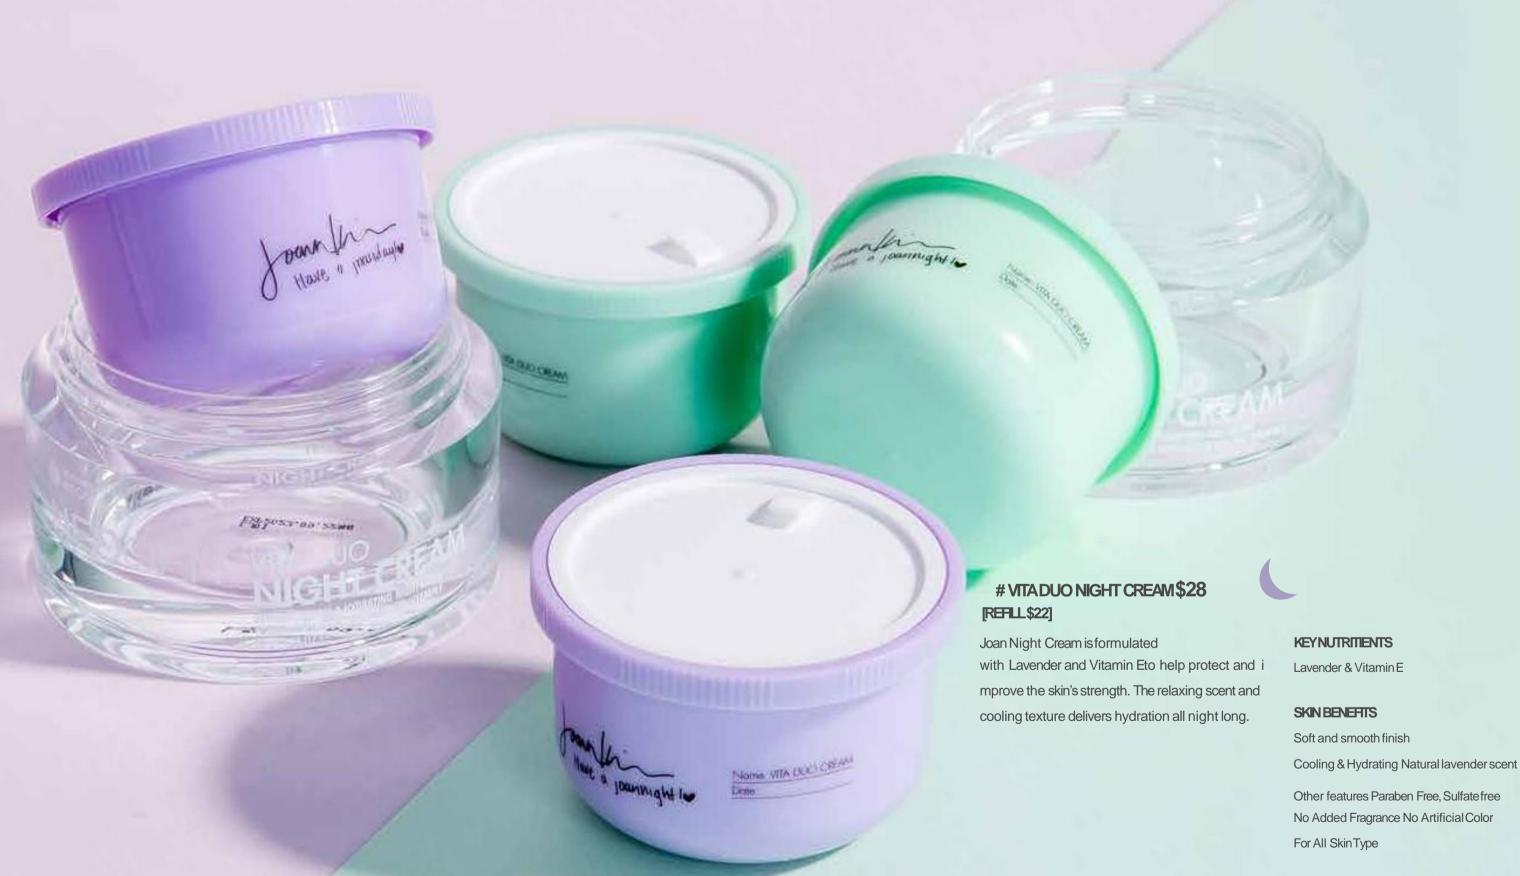

# Beautiful

Due to popular demand, the Joan Day & Night Creams now come separated and refillable!

## # VITADUO DAY CREAM\$28 [REFILL\$22]

Joan Day Cream is formulated with Green tea and Vitamin C, two active ingredients that will revitalize skin for all-day moisture and brighten skin complexion.

## MAIN INGREDIENTS

Green Tea / Vitamin C

## **TEXTURE**

Mousse-like / Soothing and Clarifying

## **SKINBENEFITS**

Fastabsorption

Perfect to apply before foundation

Soothing & Hydrating

No addedscent

& REFILLABLE

Because some of us are

SENSITIVE