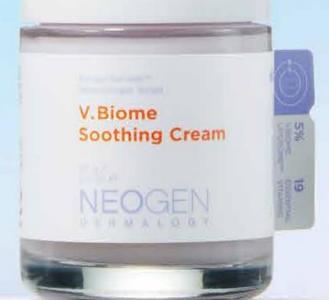

## KEY POINTS

FEATURED COLLECTION neogenlab.us

**#V.BIOME SOOTHING CREAM \$38** 

A powerful antioxidant anti-aging vitamin

serum that contains 5% of V.BIOME LIPOS

OME™ and over 10 types of vitamins, impr

oving the skin's elasticity and providing

a healthy, radiant skin complexion

\*NON-COMEDOGENIC