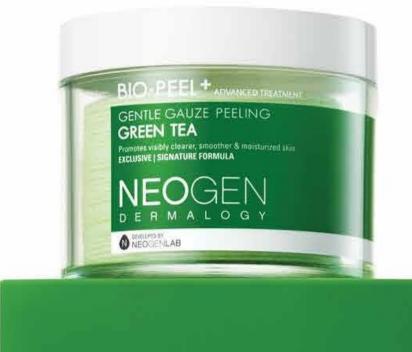

## **#BIO PEEL GAUZE PEELING PAD GREEN TEA \$27**

Helps prevent premature aging and soothe irritated skin

With a powerful antioxidant which comes from green tea, this product helps prevents premature aging and is an anti-inflammatory that helps soothe irritated skin, leaving skin smoother and clear. Manual exfoliation pads combined with chemical peeling help remove dead skin cells, excess sebum, skin impurities, while purifying the skin.