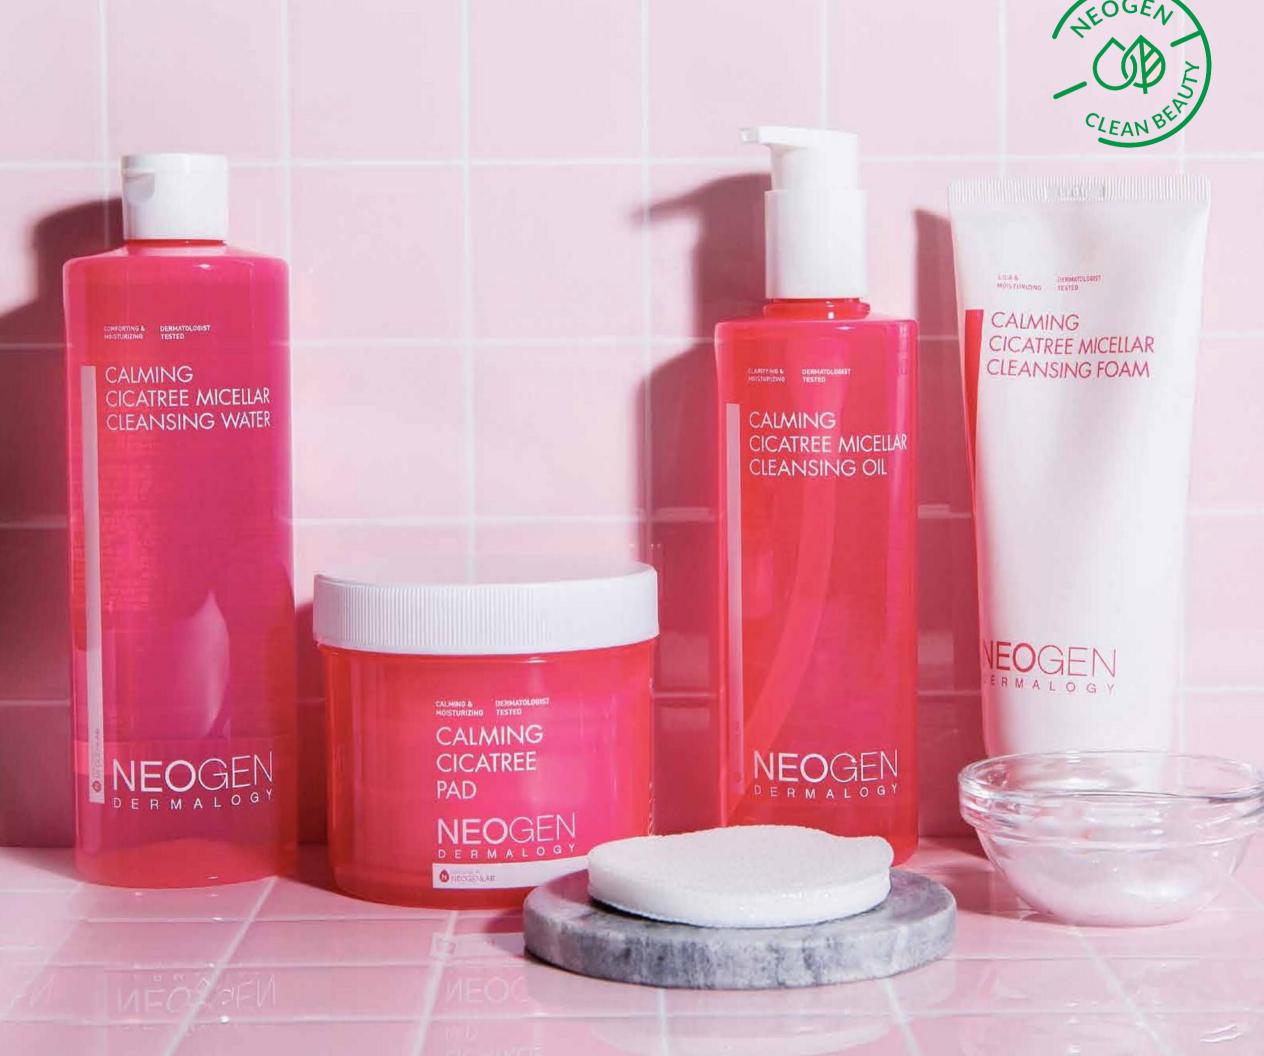

# #CALMING CICATREE MICELLAR CLEANSING WATER \$22

Enriched with skin soothing ingredients, Centella Asiatica extract and Madecassoside, it gently fini shes to a dewy and smooth skin with amoder- at e PH (5.5-6.5)

# #CALMING CICATREE MICELLAR CLEANSING FOAM \$17

Enriched skin soothing ingredients, Centella Asiatica extract from Madecassoside, combied with for mula with a moderate pH (5.5-6.5), help mildly fini sh to a dewy and smooth skin texture

# #CALMING CICATREE MICELLAR CLEANSING OIL \$29

Formulated skin soothing ingredients, Centella Asiatica extract and Madecassoside, help pamper skin for a dewy and healthy finish

# **#CALMING CICATREE PAD \$21**

Cica repair essence & PHA moisture peeling ingredient supplies skin-calming hydration while removing dead skin cells and excess sebum

When real,