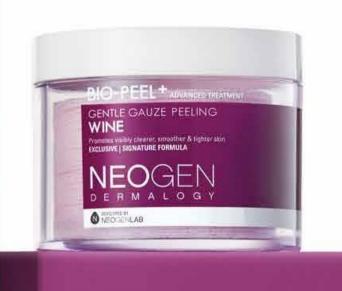

# **#BIO PEEL GAUZE PEELING PAD WINE \$27**

Delivers firming and tightening benefits

Naturally formulated with key ingredient, Resveratrol which is a powerful antioxidant, these pads delivers firming and tightening benefits for healthier look, preventing free r adicals from pigmenting or forming wrinkles on skin.