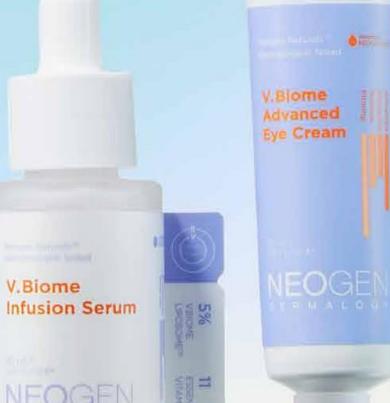

A high-performance antioxidant anti-aging vitamin serum that contains 5% V-Biome Liposome™ and over 10% of vitamins, providing a visible glow, bright ening, and firm skin elasticity

**#V.BIOME ADVANCED EYE CREAM \$38** 

Contains 10% of V.BIOMELIPOSOME™

and 11multivitamins, that includes pep tides to help restore skin elasticity ar

ound the eyes

A smarter way to apply crear

A spatula withantibacterial test completed to scoop the cream more conveniently and hygienically.