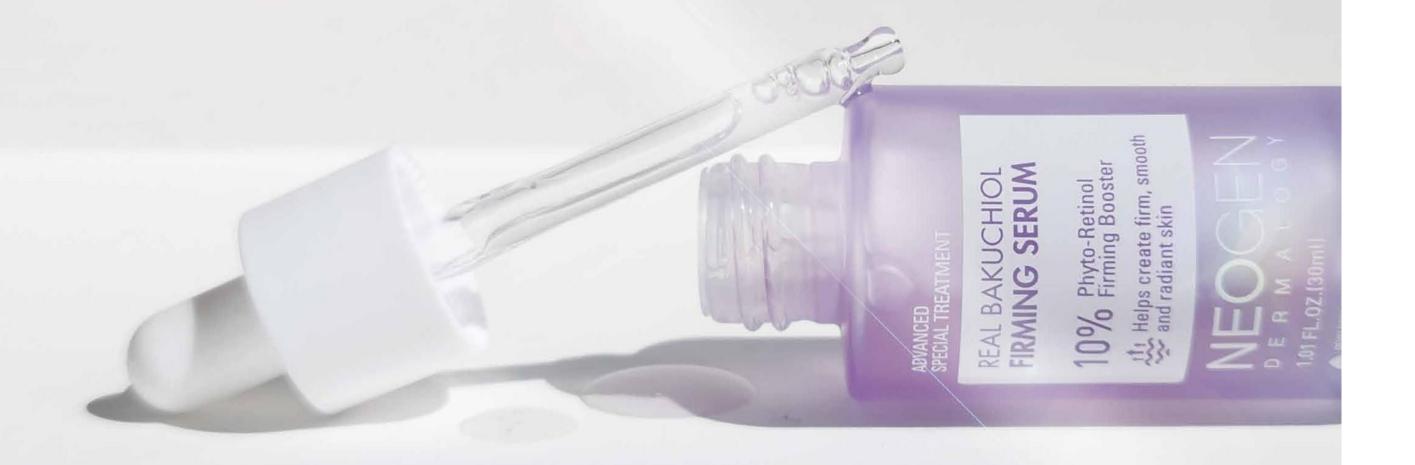

# **#BAKUCHIOL FIRMING SERUM \$38**

NEW ANTI-AGING, BAKUCHIOL SERUM, AN ANTI-AGING INGREDIENT THAT REPLACES RETINOL

Formulated with Bakuchiol, a natural anti-aging ingredient, also known as an alternative for retinol A collagen boosting serum that focuses on impro ving skin elasticity, brightening, soothing and slo wing signs of aging Not prone to sun, and may be used in the morning and night