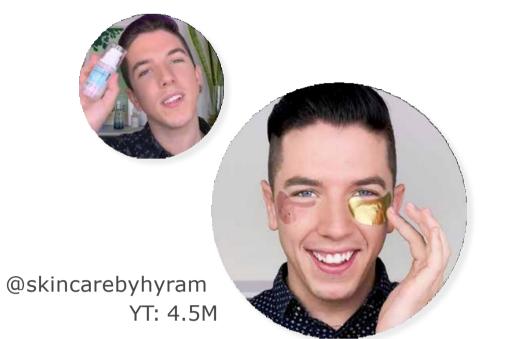

# Our Social Influence

Chanel Iman US Top Model

@joanday IG: 290K YT: 513K

Lily Aldridge

VS Angel

\*Disclaimer: Confidential, for internal use only. Not to be used for advertising.