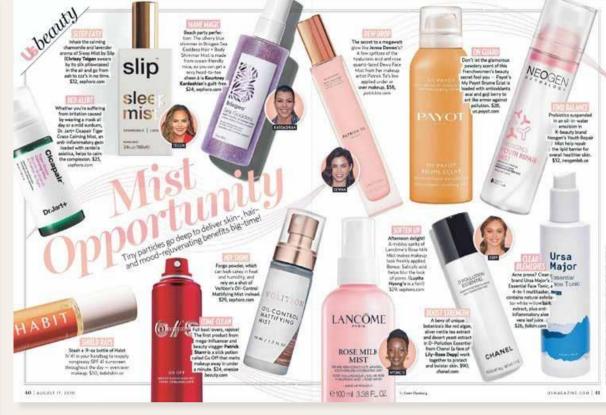

## 2020~2021

This year, the Black Friday and Cyber Monday deals are starting even earlier than ever (as in, some are live like a week before Thanksgiving). So instead of writing a long intro about how great sales are, we leave you with this: Put on your stretchy pants, pull out your credit card, and let's get shopping.

Up to 80% off the entire Amazon store including these 4.5 star reviewed Wine Peeling Pads.