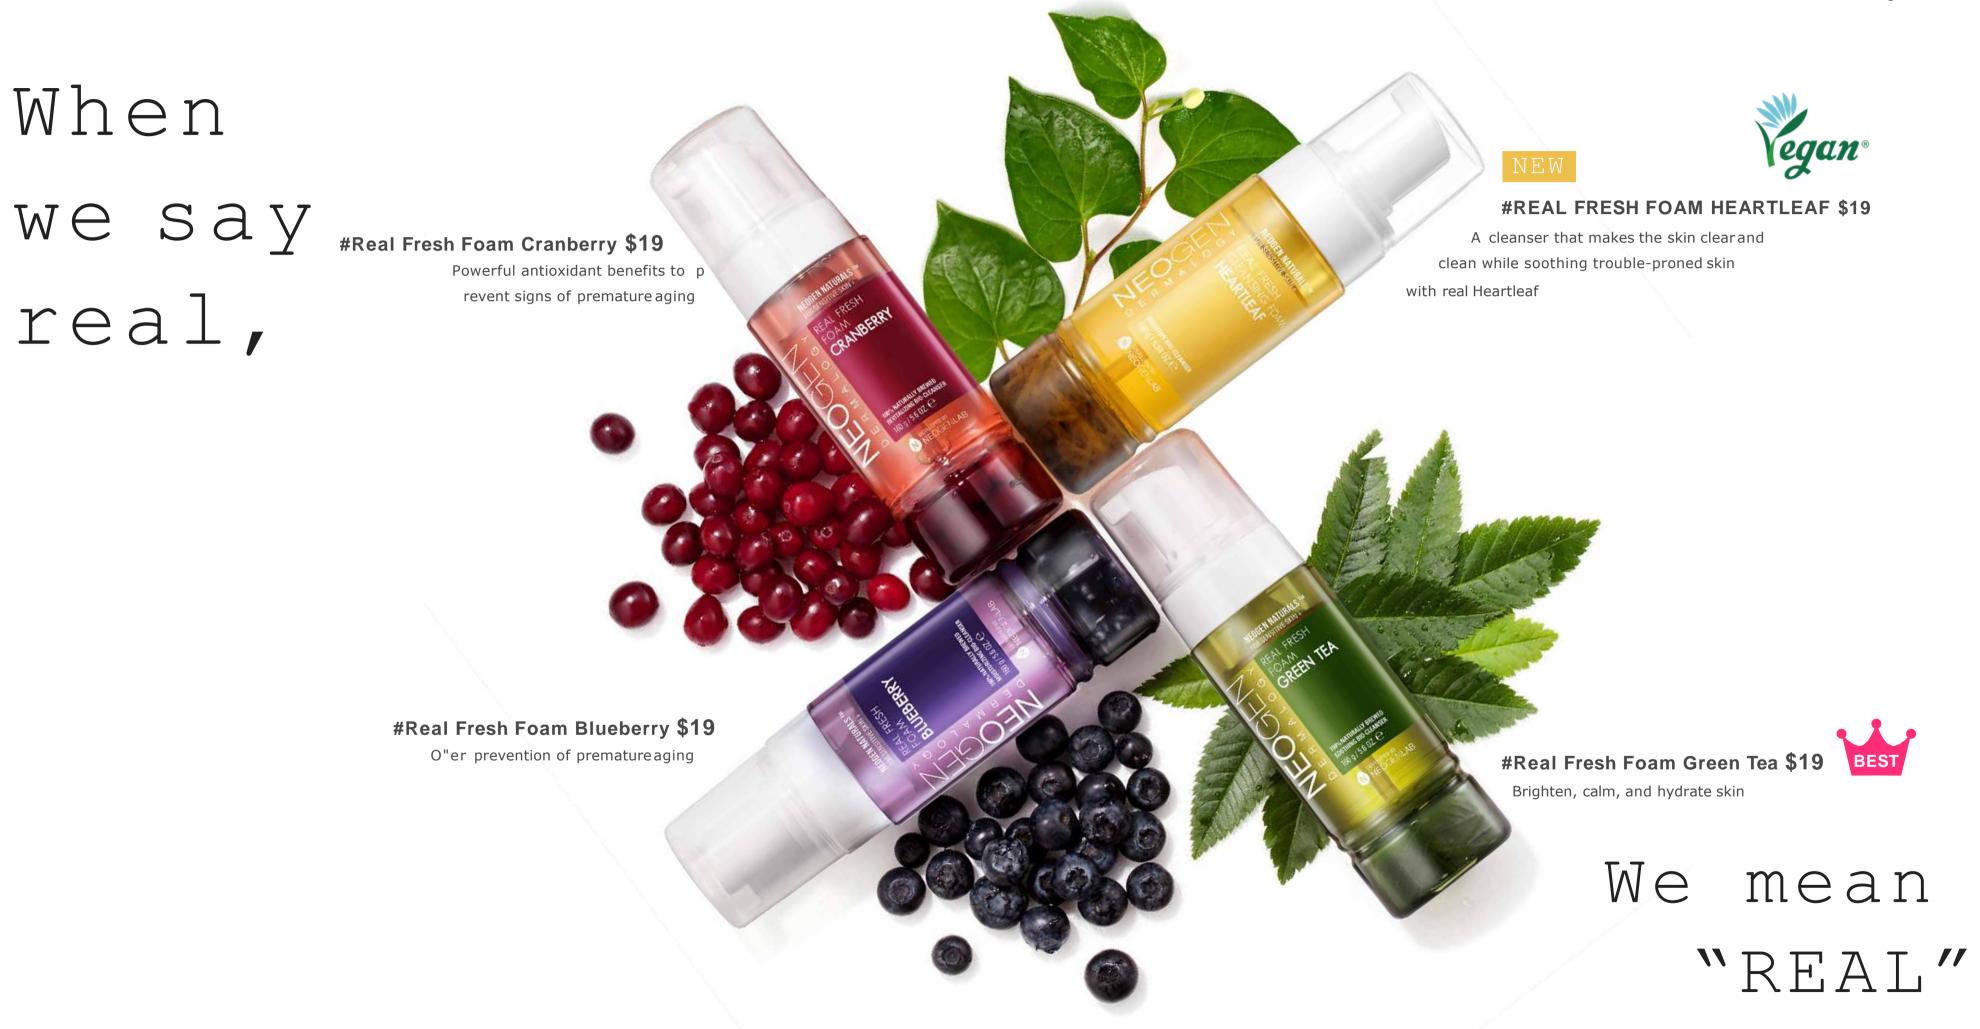

MICELLAR CLEANSING WATER \$22

Enriched with skin soothing ingredients, Centella Asiatica extract and Madecassoside, it gently fini shes to a dewy and smooth skin with amoder- at e PH (5.5-6.5)

# #CALMING CICATREE MICELLAR CLEANSING FOAM \$17

Enriched skin soothing ingredients, Centella Asiatica extract from Madecassoside, combied with for mula with a moderate pH (5.5-6.5), help mildly fini sh to a dewy and smooth skin texture

# #CALMING CICATREE MICELLAR CLEANSING OIL \$29

Formulated skin soothing ingredients, Centella Asiatica extract and Madecassoside, help pamper skin for a dewy and healthy finish

# **#CALMING CICATREE PAD \$21**

Cica repair essence & PHA moisture peeling ingredient supplies skin-calming hydration while removing dead skin cells and excess sebum





When real,



# Our Social Influence









Chanel Iman US Top Model







@joanday IG: 290K YT: 513K









Lily Aldridge

VS Angel

\*Disclaimer: Confidential, for internal use only. Not to be used for advertising.

# The Neogen Family





# The Neogen Family















# Our Social



86.4K followers







# Featured Mentions

# allure

BUSTLE

**Women's Health** 

VOGUE

BYRDIE

**teen**\OGUE

**BuzzFeed** 

ELLE

BAZAAR

## 2020~2021





This year, the Black Friday and Cyber Monday deals are starting even earlier than ever (as in, some are live like a week before Thanksgiving). So instead of writing a long intro about how great sales are, we leave you with this: Put on your stretchy pants, pull out your credit card, and let's get shopping.



Up to 80% off the entire Amazon store incl