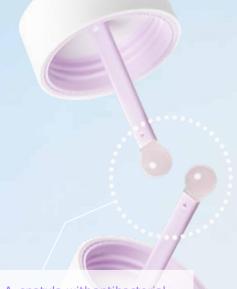

Contains 10% of V.BIOMELIPOSOME™

and 11multivitamins, that includes pep tides to help restore skin elasticity ar

ound the eyes

A smarter way to apply crear

A spatula withantibacterial test completed to scoop the cream more conveniently and hygienically.