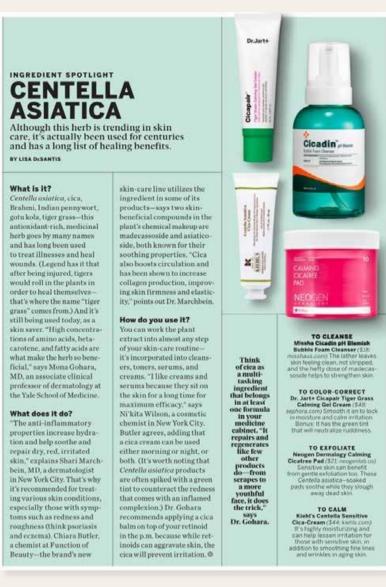

It's time to say goodbye to unnecessary irritation caused by harsh exfoliation. These peel pads are formulated with a slew of gentle acids to get rid of dead skin cells as well as "cica" technology to calm sensitive skin. Cica stands for centella asiatica, a medicinal herb used to help improve skin barrier function and keep irritants out. Users note how smooth their skin feels after use, adding that the pads help them maintain clear skin without causing any redness.