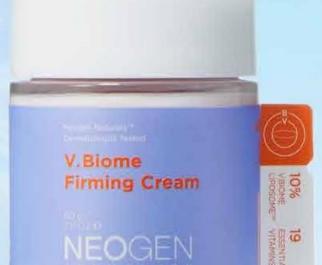

## **#V.BIOME FIRMING CREAM \$38**

Includes 10% of V.BIOMELIPOSOME™ that reinforces the e"ect of collagen production and Natural Moisturizing Factor (NMF), Neogen's exclusive nano capsule technology, to provide intense firming c are and help slow signs of aging