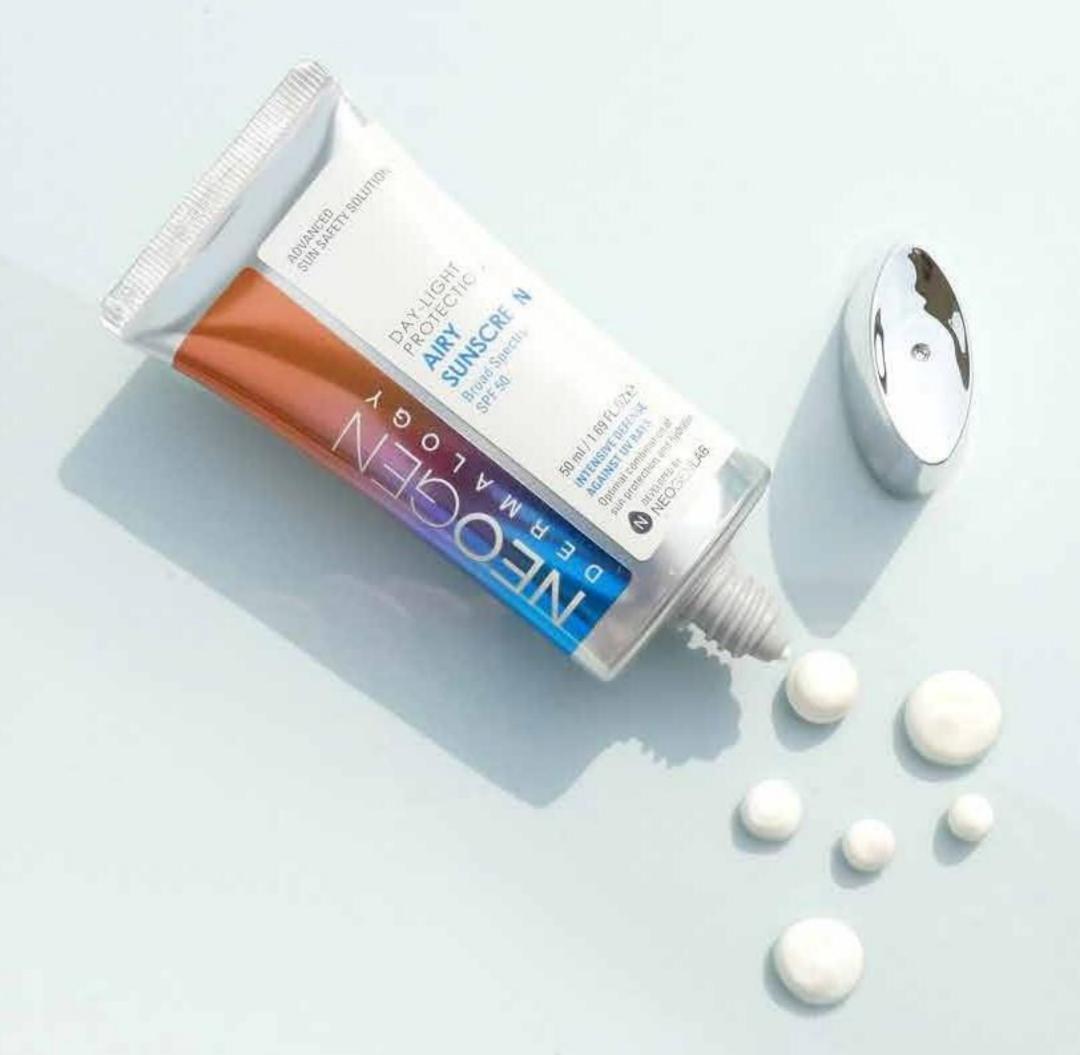

# OH! The sun is NO JOKE

**NEW** # DAY-LIGHT PROTECTION AIRY SUNSCREEN SPF 50/PA+++

\$32

Sun protection as light as air

Chemical Sunscreen

Actives

Homosalate, Octocrylene, Avobenzone

Texture

Light milky, non-oily, no white cast

reatured collection neogenlab.us