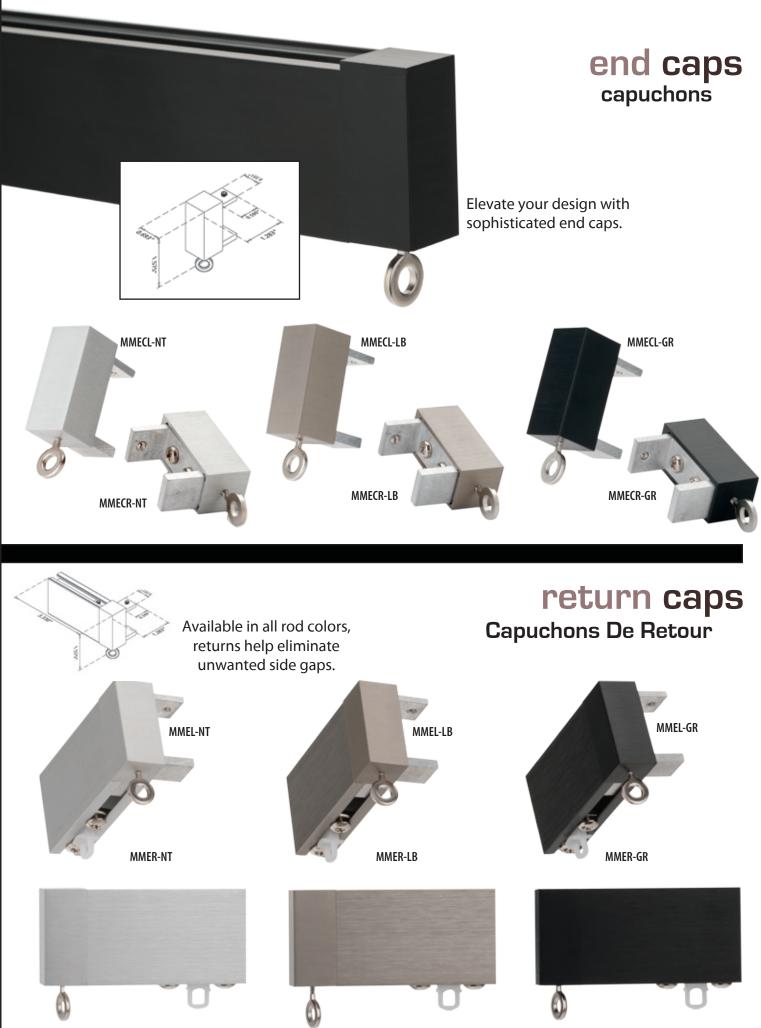

# wood rods tringles

A modern mix of wood and metal beautifully combined to create a warm contemporary look and feel. Available in six designer colors accented with a brushed aluminum finish. Create a modern look with our RPL-TECH or a more transitional look with our carrier system. The Benchmark Collection is sure to suit all your installation needs.

Visually sleek and sophisticated, attention to quality is evident. Precision engineered to allow smooth operation of both RPL-TECH and Carrier systems.

NOTE: SIZES ARE APPROXIMATE. PICTURES OF PRODUCTS MAY NOT BE EXACT COLOR.