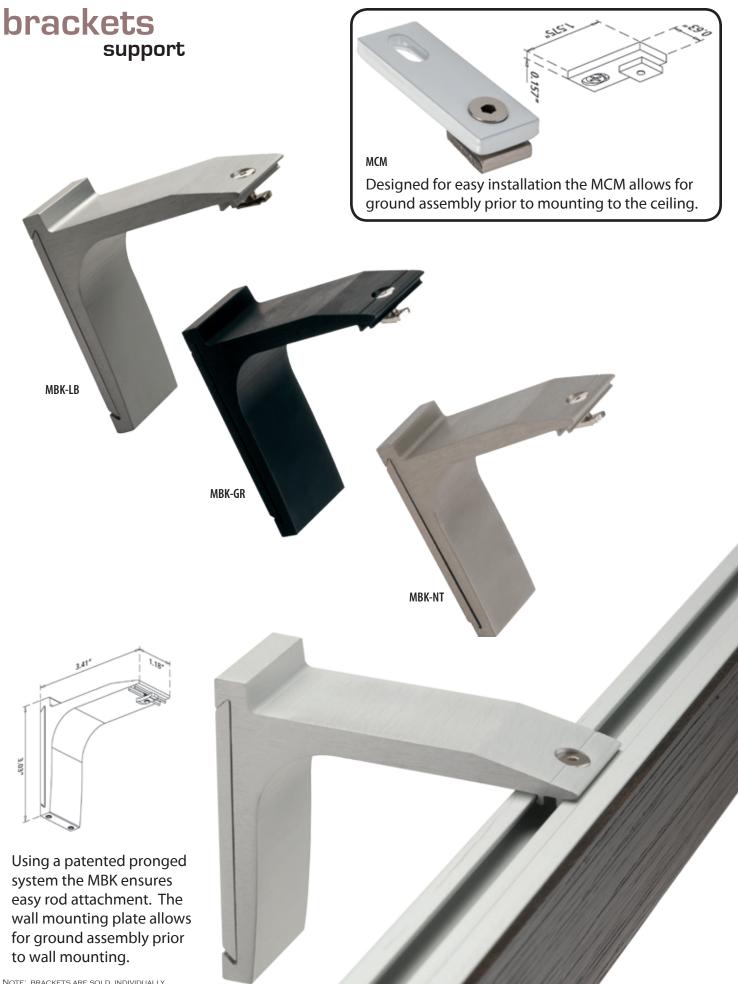

# wood rods tringles

A modern mix of wood and metal beautifully combined to create a warm contemporary look and feel. Available in six designer colors accented with a brushed aluminum finish. Create a modern look with our RPL-TECH or a more transitional look with our carrier system. The Benchmark Collection is sure to suit all your installation needs.

Visually sleek and sophisticated, attention to quality is evident. Precision engineered to allow smooth operation of both RPL-TECH and Carrier systems.

NOTE: SIZES ARE APPROXIMATE. PICTURES OF PRODUCTS MAY NOT BE EXACT COLOR.