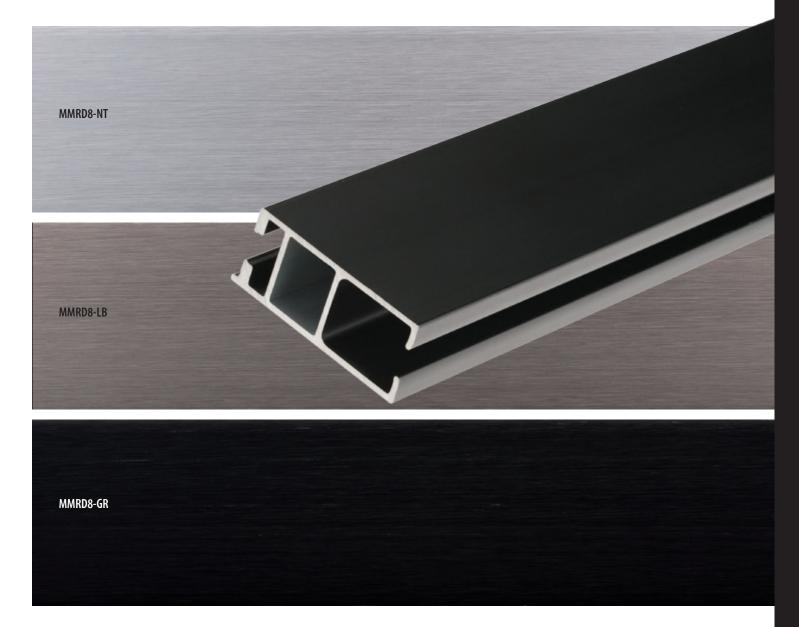

### MWRD8-SV

### MWRD8-DW

MWRD8-RB

MWRD8-PN

MWRD8-BL

# wood rods tringles

A modern mix of wood and metal beautifully combined to create a warm contemporary look and feel. Available in six designer colors accented with a brushed aluminum finish. Create a modern look with our RPL-TECH or a more transitional look with our carrier system. The Benchmark Collection is sure to suit all your installation needs.