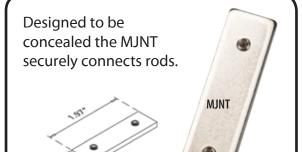

# joint connection & cover plates raccord et plaques de recouvrement

Complete the look with a joint connection cover plate and eliminate any unwanted visible joints.

MMCC-LB MMCC-NT MMCC-GR

JOINT CONNECTIONS AND COVER PLATES ARE SOLD INDIVIDUALLY.