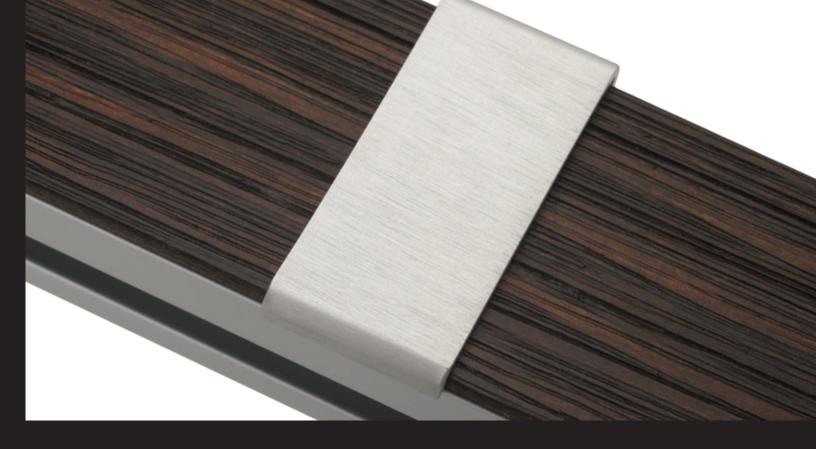

# joint connection & cover plates raccord et plaques de recouvrement

Complete the look with a joint connection cover plate and eliminate any unwanted visible joints.

MMCC-LB MMCC-NT MMCC-GR

JOINT CONNECTIONS AND COVER PLATES ARE SOLD INDIVIDUALLY.