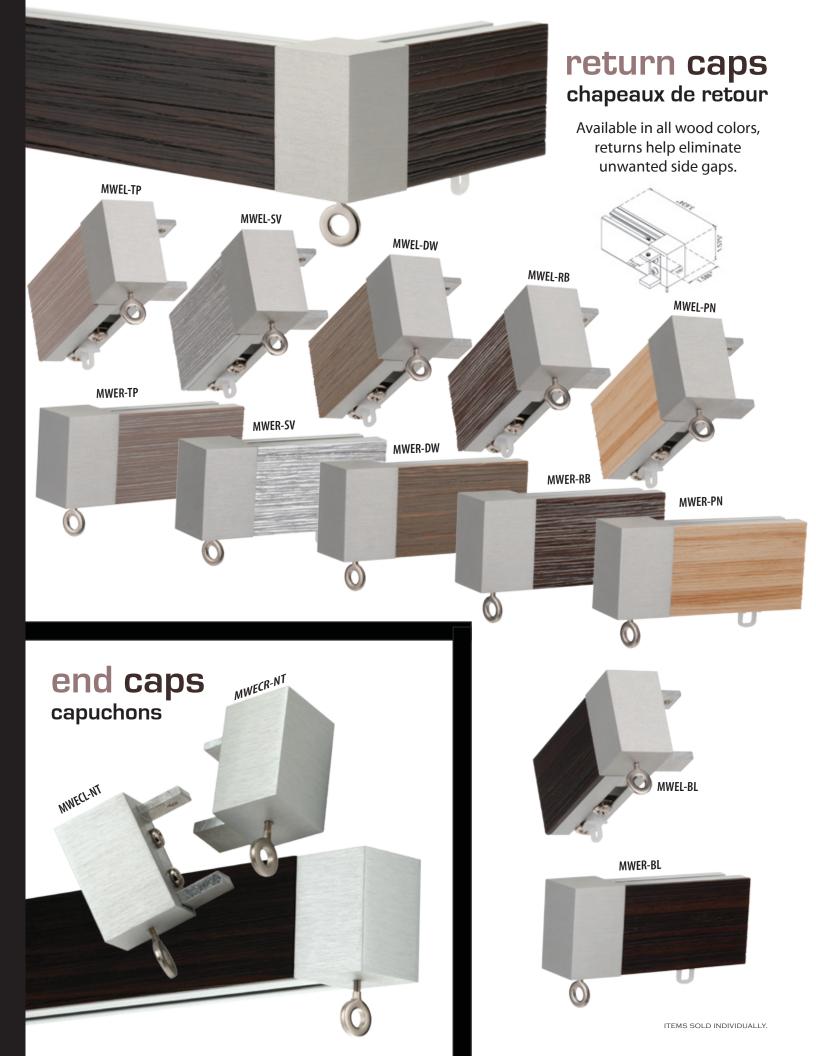

# wood rods tringles

A modern mix of wood and metal beautifully combined to create a warm contemporary look and feel. Available in six designer colors accented with a brushed aluminum finish. Create a modern look with our RPL-TECH or a more transitional look with our carrier system. The Benchmark Collection is sure to suit all your installation needs.

Visually sleek and sophisticated, attention to quality is evident. Precision engineered to allow smooth operation of both RPL-TECH and Carrier systems.

NOTE: SIZES ARE APPROXIMATE. PICTURES OF PRODUCTS MAY NOT BE EXACT COLOR.