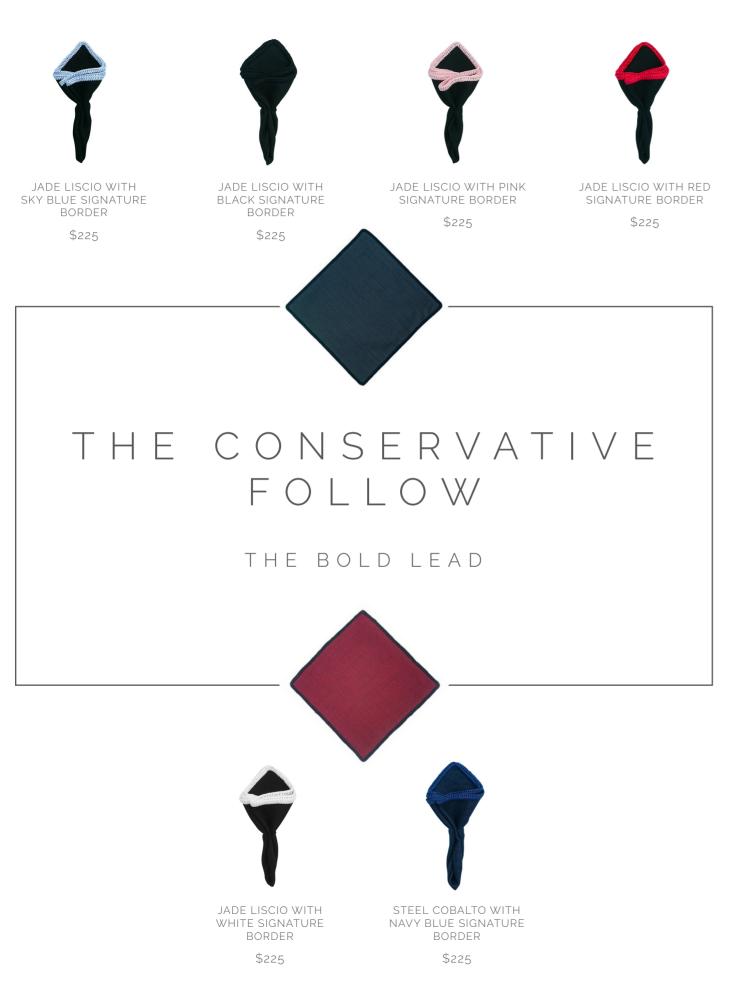

# THE CASHMERE WOOL

EBONY NETTO WITH BLACK SIGNATURE BORDER

GALLPINII LUCENTEZZA WITH WHITE SIGNATURE BORDER

\$225

PLAID ASPARAGI WITH OLIVE GREEN SIGNATURE BORDER

\$225

ANGELO CREMISI WITH NAVY BLUE SIGNATURE BORDER

\$225

PLAID ASPARAGI WITH OFF WHITE SIGNATURE BORDER

\$225

ANGELO CREMISI WITH BURGUNDY SIGNATURE BORDER

\$225

STEEL COBALTO WITH RED SIGNATURE BORDER

BURGUNDY VINO WITH

OFF WHITE SIGNATURE BORDER

#### STEEL COBALTO WITH WHITE SIGNATURE BORDER

\$225

ROYAL VIOLA WITH PURPLE SIGNATURE BORDER

\$225