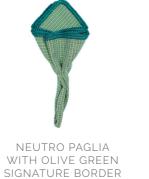

\$145

NEUTRO PAGLIA WITH WHITE SIGNATURE BORDER

\$165

THAN WORDS

\$165

NEUTRO PAGLIA WITH ROYAL BLUE SIGNATURE BORDER

CHARCOAL VIOLA

WITH LILAC BLUE

NEUTRO PAGLIA WITH MULTICOLOR SIGNATURE BORDER

\$165

WITH BLACK SIGNATURE BORDER \$165

NEUTRO PAGLIA WITH MUSTARD YELLOW SIGNATURE BORDER

SCARLATTO MEGA HOUNDSTOOTH WITH BLACK SIGNATURE BORDER

VIOLET PERCALLE WITH PURPLE SIGNATURE BORDER