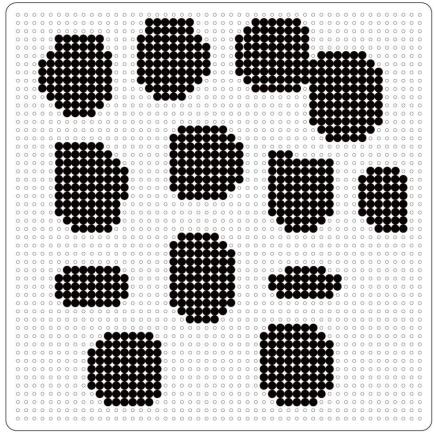

d a big square pegboard for midi, mini beads C series and a big square pegboard for mini. Select the colors on pattern. Now, place all the beads for the design.
- 2. Cover the completed design with the ironing paper or ironing film. Keeping the iron level, gently iron the beads in a circular motion for about seconds to fuse the beads evenly.
- 3. Peel off the ironing paper and lift your design from the pegboard. Your pegboards and ironing paper/ ironing film are reusable.
- 4. Put the project under the book or something heavy after you iron it. Once the design is cool, using glue to stick them together.

#### **PATTERN 1-2**

pls use the midi bead and large square pegboard to make these two pattern

S01







#### **PATTERN 3-4**







### **PATTERN 5-6**







### **PATTERN 7-8**







### **PATTERN 9-10**







## **PATTERN 11**





Bead your dream & live creat life



#### Feedback:

Your feedback will help shape the future development of this product series.

Pls visit: artkalfusebeads.com/pages/contact-us