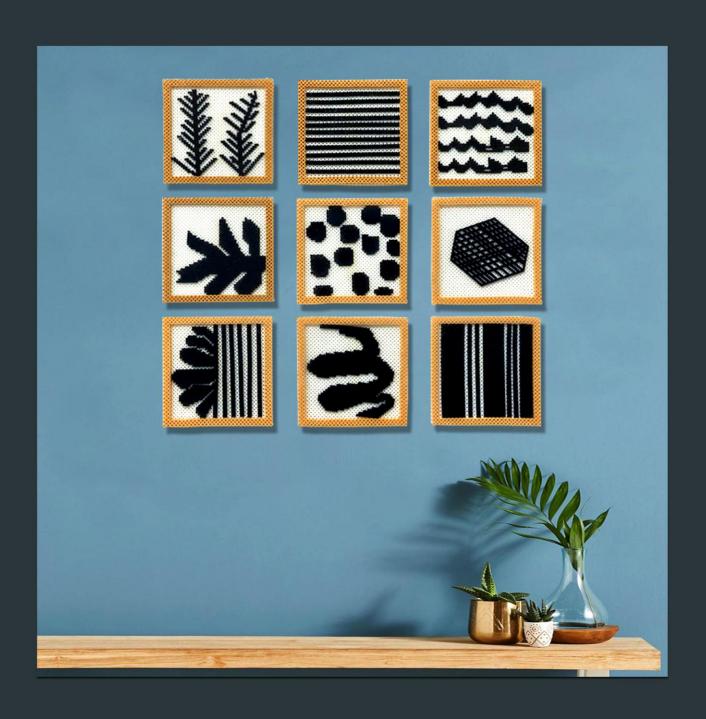

# ARTKAL® ARTKAL® Artkal Pattern

The pattern is drawn by @artkalbeads

Decor your house with Artkal Beads

## **PATTERN 11**

Bead your dream & live creat life