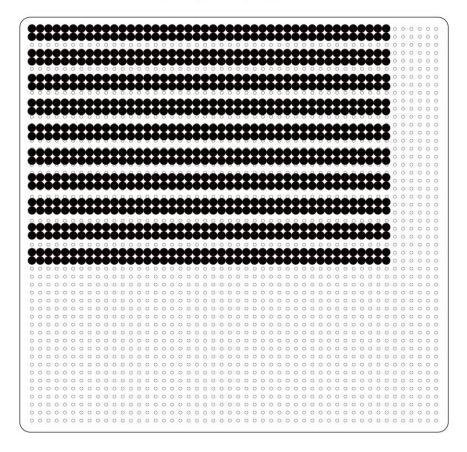

Instruction

- 1. Pls prepare for midi beads S series and a big square pegboard for midi, mini beads C series and a big square pegboard for mini. Select the colors on pattern. Now, place all the beads for the design.
- 2. Cover the completed design with the ironing paper or ironing film. Keeping the iron level, gently iron the beads in a circular motion for about seconds to fuse the beads evenly.
- 3. Peel off the ironing paper and lift your design from the pegboard. Your pegboards and ironing paper/ ironing film are reusable.
- 4. Put the project under the book or something heavy after you iron it. Once the design is cool, using glue to stick them together.

#### **PATTERN 1-2**

pls use the midi bead and large square pegboard to make these two pattern

S01







#### **PATTERN 3-4**







### **PATTERN 5-6**







### **PATTERN 7-8**







### **PATTERN 9-10**







## **PATTERN 11**





Bead your dream & live creat life



#### Feedback:

Your feedback will help shape the future development of this product series.

Pls visit: artkalfusebeads.com/pages/contact-us