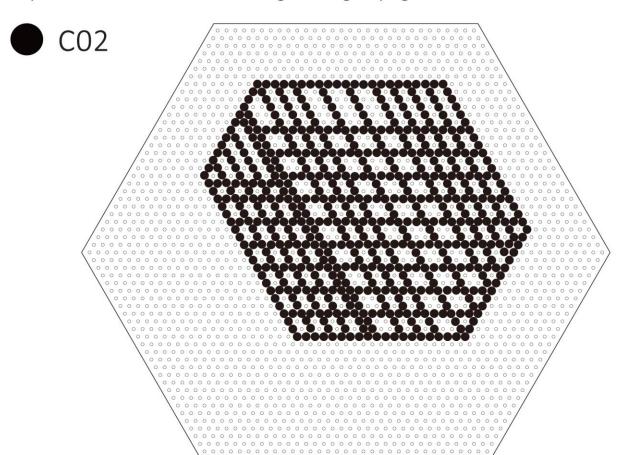

ries and a big square pegboard for mini. Select the colors on pattern. Now, place all the beads for the design.
- 2. Cover the completed design with the ironing paper or ironing film. Keeping the iron level, gently iron the beads in a circular motion for about seconds to fuse the beads evenly.
- 3. Peel off the ironing paper and lift your design from the pegboard. Your pegboards and ironing paper/ ironing film are reusable.
- 4. Put the project under the book or something heavy after you iron it. Once the design is cool, using glue to stick them together.

#### **PATTERN 1-2**

pls use the midi bead and large square pegboard to make these two pattern

S01







#### **PATTERN 3-4**







### **PATTERN 5-6**







### **PATTERN 7-8**







### **PATTERN 9-10**







## **PATTERN 11**





Bead your dream & live creat life



#### Feedback:

Your feedback will help shape the future development of this product series.

Pls visit: artkalfusebeads.com/pages/contact-us