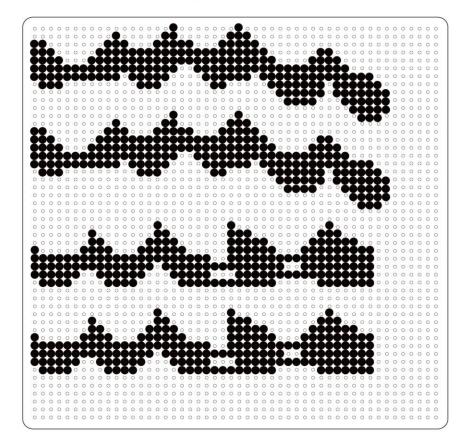

r midi, mini beads C series and a big square pegboard for mini. Select the colors on pattern. Now, place all the beads for the design.
- 2. Cover the completed design with the ironing paper or ironing film. Keeping the iron level, gently iron the beads in a circular motion for about seconds to fuse the beads evenly.
- 3. Peel off the ironing paper and lift your design from the pegboard. Your pegboards and ironing paper/ ironing film are reusable.
- 4. Put the project under the book or something heavy after you iron it. Once the design is cool, using glue to stick them together.

#### **PATTERN 1-2**

pls use the midi bead and large square pegboard to make these two pattern

S01







#### **PATTERN 3-4**







### **PATTERN 5-6**







### **PATTERN 7-8**







### **PATTERN 9-10**







## **PATTERN 11**





Bead your dream & live creat life



#### Feedback:

Your feedback will help shape the future development of this product series.

Pls visit: artkalfusebeads.com/pages/contact-us