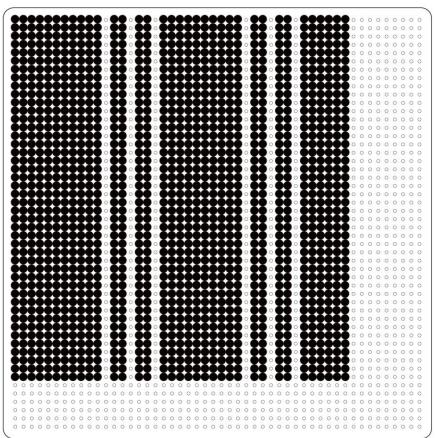

struction

- 1. Pls prepare for midi beads S series and a big square pegboard for midi, mini beads C series and a big square pegboard for mini. Select the colors on pattern. Now, place all the beads for the design.
- 2. Cover the completed design with the ironing paper or ironing film. Keeping the iron level, gently iron the beads in a circular motion for about seconds to fuse the beads evenly.
- 3. Peel off the ironing paper and lift your design from the pegboard. Your pegboards and ironing paper/ ironing film are reusable.
- 4. Put the project under the book or something heavy after you iron it. Once the design is cool, using glue to stick them together.

#### **PATTERN 1-2**

pls use the midi bead and large square pegboard to make these two pattern

S01







#### **PATTERN 3-4**







### **PATTERN 5-6**







### **PATTERN 7-8**







### **PATTERN 9-10**







## **PATTERN 11**





Bead your dream & live creat life



#### Feedback:

Your feedback will help shape the future development of this product series.

Pls visit: artkalfusebeads.com/pages/contact-us