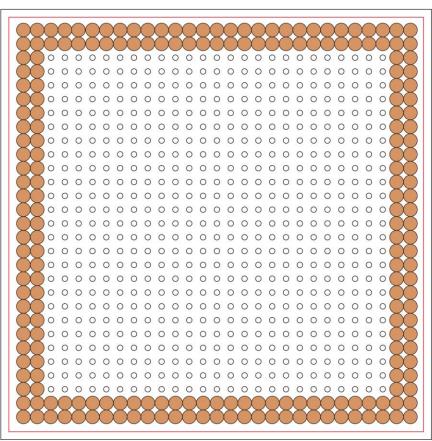

#### **PATTERN 1-2**

pls use the midi bead and large square pegboard to make these two pattern

S01