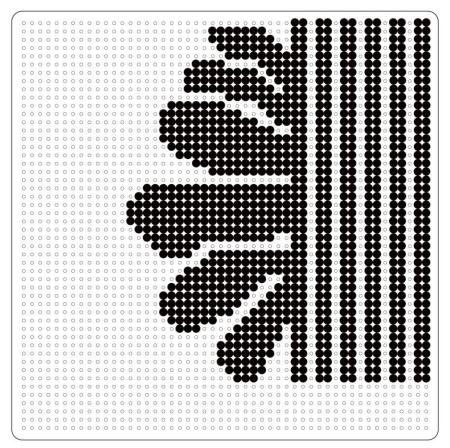

re for midi beads S series and a big square pegboard for midi, mini beads C series and a big square pegboard for mini. Select the colors on pattern. Now, place all the beads for the design.
- 2. Cover the completed design with the ironing paper or ironing film. Keeping the iron level, gently iron the beads in a circular motion for about seconds to fuse the beads evenly.
- 3. Peel off the ironing paper and lift your design from the pegboard. Your pegboards and ironing paper/ ironing film are reusable.
- 4. Put the project under the book or something heavy after you iron it. Once the design is cool, using glue to stick them together.

#### **PATTERN 1-2**

pls use the midi bead and large square pegboard to make these two pattern

S01







#### **PATTERN 3-4**







### **PATTERN 5-6**







### **PATTERN 7-8**







### **PATTERN 9-10**







## **PATTERN 11**





Bead your dream & live creat life



#### Feedback:

Your feedback will help shape the future development of this product series.

Pls visit: artkalfusebeads.com/pages/contact-us