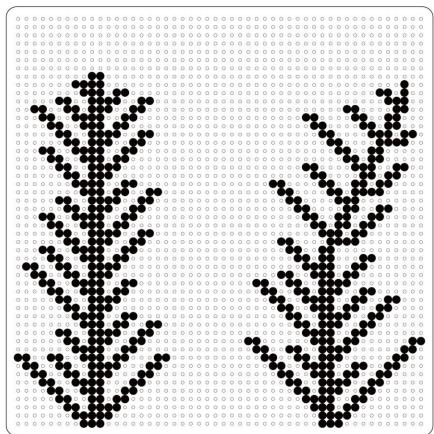

#### **PATTERN 1-2**

pls use the midi bead and large square pegboard to make these two pattern

S01