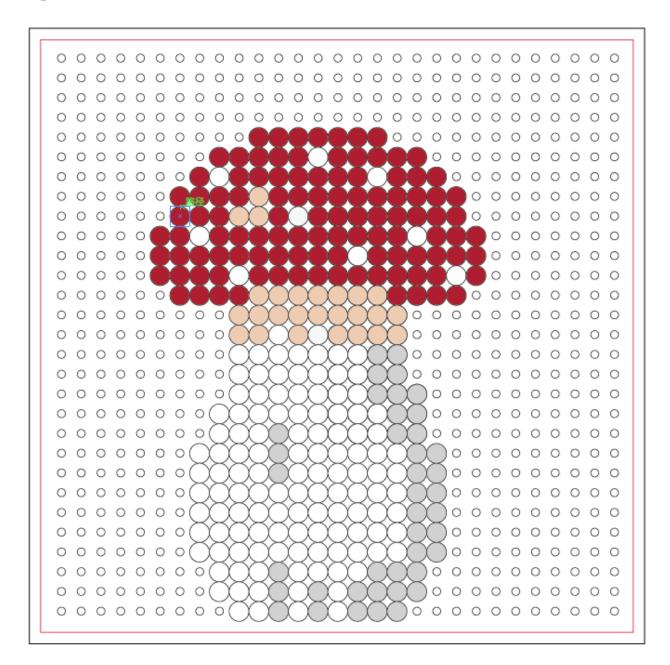

pegboard for your project. For the original project, we use the midi beads S series. If you want to use mini beads, you can select the C series or A series. Now, place all the beads for the design.
- 2. Cover the completed design with the ironing paper or ironing film. Keeping the iron level, gently iron the beads in a circular motion for about seconds to fuse the beads evenly.
- 3. Peel off the ironing paper and lift your design from the pegboard. Flip the design over and repeat step #2. Your pegboard and ironing paper / ironing film are reusable.
- 4. Once the design is cool, then use the glue to stick them together.



# Red Mushrooms OOO-ARTKAL-OOO

Page 2



### **Midi Beads Colors:**

White: S01 / C01

Ash Grey: S78 / C88

Red: S34 / C06

O Vanilla: S67 / C47

## **Big Mushroom:**



# **Big Mushroom:**



# **Big Mushroom:**