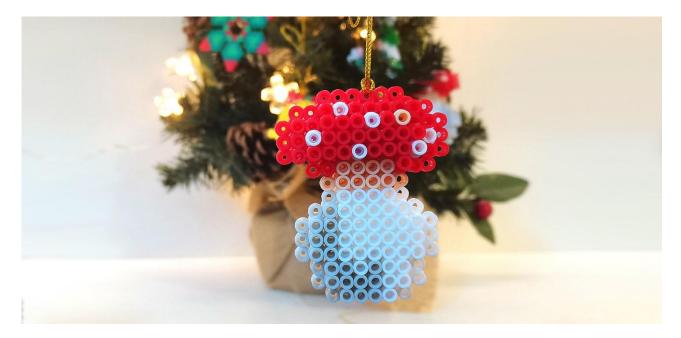

#### Instructions

- 1. Use the big square pegboard for your project. For the original project, we use the midi beads S series. If you want to use mini beads, you can select the C series or A series. Now, place all the beads for the design.
- 2. Cover the completed design with the ironing paper or ironing film. Keeping the iron level, gently iron the beads in a circular motion for about seconds to fuse the beads evenly.
- 3. Peel off the ironing paper and lift your design from the pegboard. Flip the design over and repeat step #2. Your pegboard and ironing paper / ironing film are reusable.
- 4. Once the design is cool, then use the glue to stick them together.



# Red Mushrooms OOO-ARTKAL-OOO

Page 2



### **Midi Beads Colors:**

White: S01 / C01

Ash Grey: S78 / C88

Red: S34 / C06

O Vanilla: S67 / C47

## **Big Mushroom:**



# **Big Mushroom:**



# **Big Mushroom:**