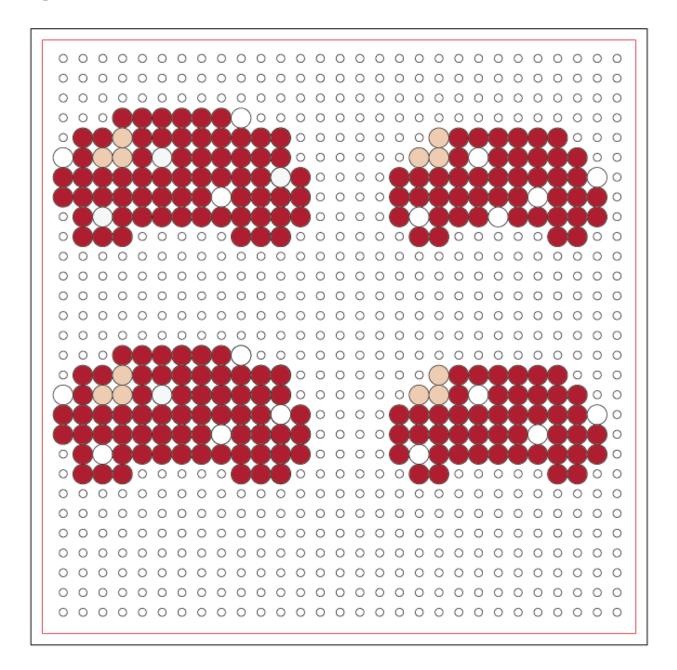

#### Instructions

- 1. Use the big square pegboard for your project. For the original project, we use the midi beads S series. If you want to use mini beads, you can select the C series or A series. Now, place all the beads for the design.
- 2. Cover the completed design with the ironing paper or ironing film. Keeping the iron level, gently iron the beads in a circular motion for about seconds to fuse the beads evenly.
- 3. Peel off the ironing paper and lift your design from the pegboard. Flip the design over and repeat step #2. Your pegboard and ironing paper / ironing film are reusable.
- 4. Once the design is cool, then use the glue to stick them together.

### **Midi Beads Colors:**

White: S01 / C01

Ash Grey: S78 / C88

Red: S34 / C06

O Vanilla: S67 / C47

## **Big Mushroom:**

# **Big Mushroom:**