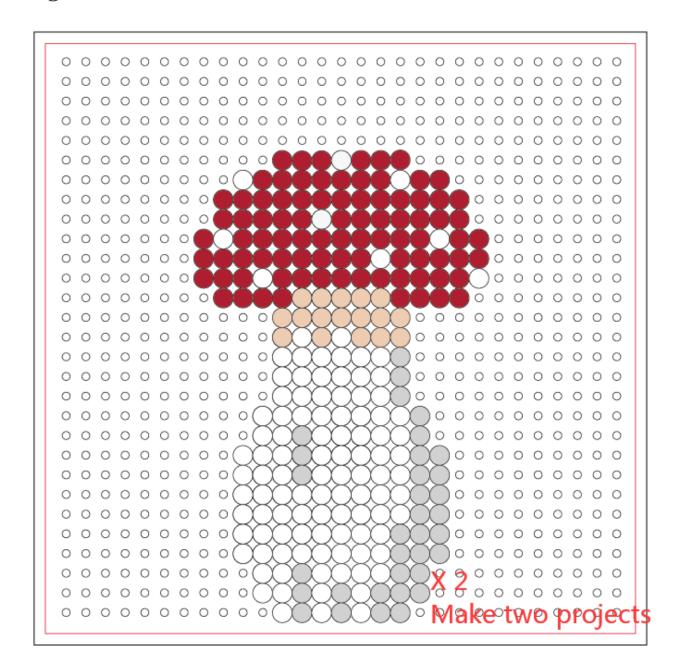

ect. For the original project, we use the midi beads S series. If you want to use mini beads, you can select the C series or A series. Now, place all the beads for the design.
- 2. Cover the completed design with the ironing paper or ironing film. Keeping the iron level, gently iron the beads in a circular motion for about seconds to fuse the beads evenly.
- 3. Peel off the ironing paper and lift your design from the pegboard. Flip the design over and repeat step #2. Your pegboard and ironing paper / ironing film are reusable.
- 4. Once the design is cool, then use the glue to stick them together.



# Red Mushrooms OOO-ARTKAL-OOO

Page 2



### **Midi Beads Colors:**

White: S01 / C01

Ash Grey: S78 / C88

Red: S34 / C06

O Vanilla: S67 / C47

## **Big Mushroom:**



# **Big Mushroom:**



# **Big Mushroom:**