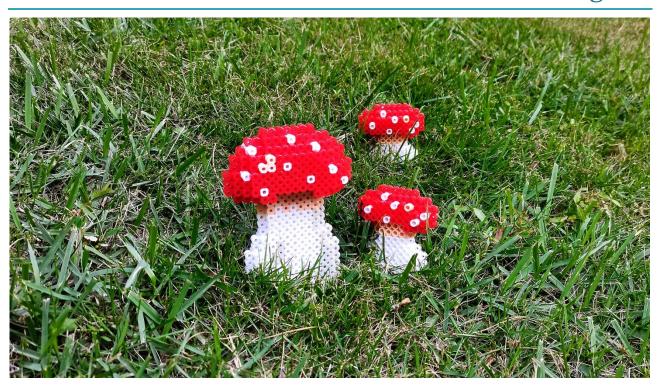

#### Instructions

- 1. Use the big square pegboard for your project. For the original project, we use the midi beads S series. If you want to use mini beads, you can select the C series or A series. Now, place all the beads for the design.
- 2. Cover the completed design with the ironing paper or ironing film. Keeping the iron level, gently iron the beads in a circular motion for about seconds to fuse the beads evenly.
- 3. Peel off the ironing paper and lift your design from the pegboard. Flip the design over and repeat step #2. Your pegboard and ironing paper / ironing film are reusable.
- 4. Once the design is cool, then use the glue to stick them together.



# Red Mushrooms OOO-ARTKAL-OOO

Page 2



### **Midi Beads Colors:**

White: S01 / C01

Ash Grey: S78 / C88

Red: S34 / C06

O Vanilla: S67 / C47

## **Big Mushroom:**



# **Big Mushroom:**



# **Big Mushroom:**