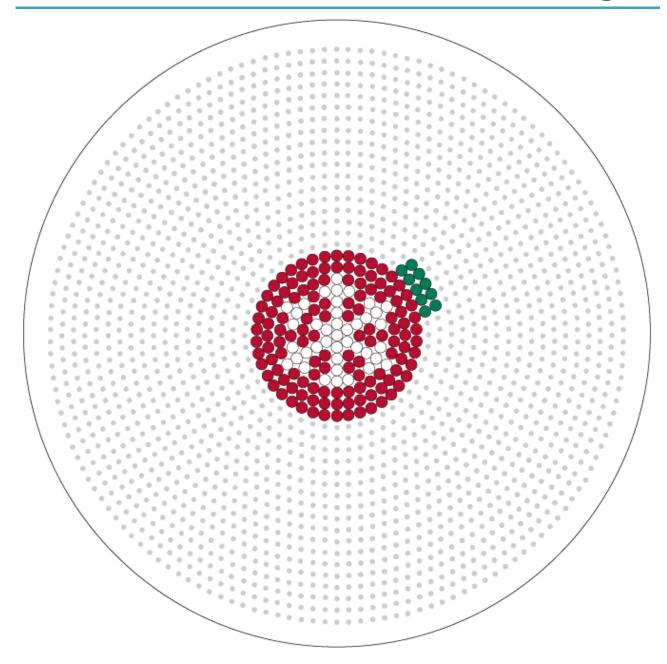

### Instructions

- 1. Use the big circle, hexagon and square pegboard for your project. For the original project, we use the mini beads C series. If you love midi, you can select midi S series. Now, place all the beads for the design.
- 2. Cover the completed design with the ironing paper or ironing film. Keeping the iron level, gently iron the beads in a circular motion for about seconds to fuse the beads evenly.
- 3. Peel off the ironing paper and lift your design from the pegboard. Flip the design over and repeat step #2. Your pegboard and ironing paper / ironing film are reusable.
- 4. Once the design is cool, use the glue to stick them with the greeting cards..

### **Beads Colors:**

White: C01

Red: C06

Green: C15

Christmas Card OOO-ARTKAL-OOO

Page 3