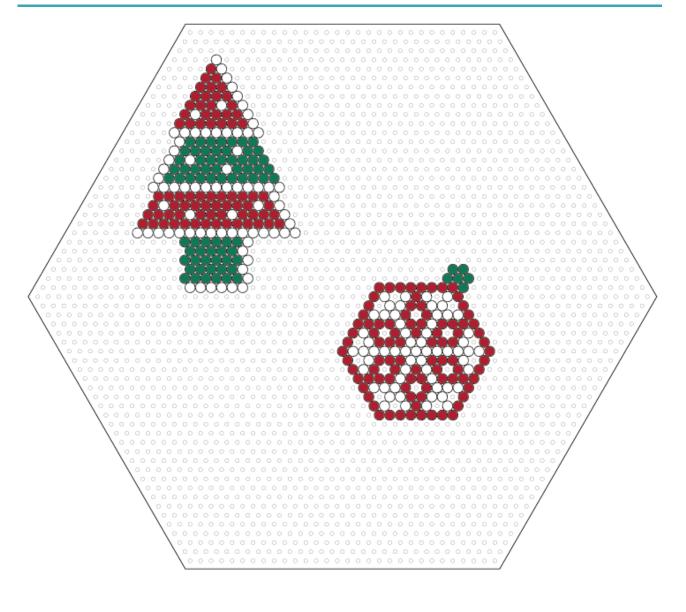

### Instructions

- 1. Use the big circle, hexagon and square pegboard for your project. For the original project, we use the mini beads C series. If you love midi, you can select midi S series. Now, place all the beads for the design.
- 2. Cover the completed design with the ironing paper or ironing film. Keeping the iron level, gently iron the beads in a circular motion for about seconds to fuse the beads evenly.
- 3. Peel off the ironing paper and lift your design from the pegboard. Flip the design over and repeat step #2. Your pegboard and ironing paper / ironing film are reusable.
- 4. Once the design is cool, use the glue to stick them with the greeting cards..

### **Beads Colors:**

White: C01

Red: C06

Green: C15

Christmas Card OOO-ARTKAL-OOO

Page 3