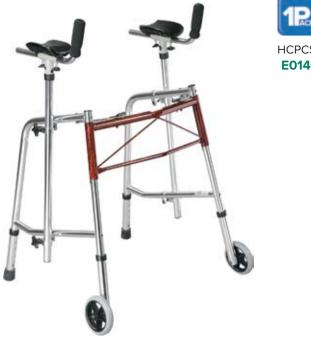

**HCPCS** E0141

## **Platform Attachment**

| Item #  | <b>Product Description</b> | UOM  |
|---------|----------------------------|------|
| 10219PA | Standard                   | 1/pr |
| 10222PA | Junior                     | 1/pr |
| 10221PA | Pediatric                  | 1/pr |

- Height adjustable.
- Can be mounted anywhere along the side bars.
- The handgrips extend, pronate and supinate.
- Can be mounted with an anterior or posterior tilt.
- Brackets can be mounted facing the inside or the outside of the side bars allowing for lateral adjustability.