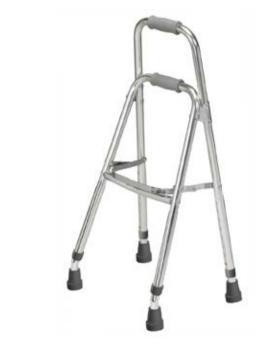

## Side Walker

| Item #  | <b>Product Description</b> | UOM  |
|---------|----------------------------|------|
| 10240-1 | Adult (Hemi-Walker)        | 1/ea |

- Designed for individuals with the use of only one hand
- Lighter than a walker and more stable than a cane.
- Folds easily with one hand. (Figure A)
- Ideal for users who do not require a walker but need a wider base for support.

| specifications         |                     |
|------------------------|---------------------|
| Overall Dimensions     | 18.5" (W) x 16" (D) |
| Height                 | 28.5" - 35.5"       |
| Weight                 | 4 lbs.              |
| Carton Shipping Weight | 5 lbs.              |
| Weight Limit           | 300 lbs.            |
| Warranty               | Limited Lifetime    |