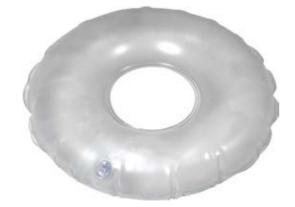

## **Inflatable Vinyl Cushion**

| Item #     | UOM    |  |   |  |  |
|------------|--------|--|---|--|--|
| RTLPC23245 | 6bx/cs |  |   |  |  |
|            |        |  | _ |  |  |

- Helps provide both support and comfort when sitting for long periods.
- Inflation or deflation is easy with the convenient pushpull valve.
- Easy to clean.
- Retail Packaged.
- Dimensions: 13" diameter (33 cm), 3" (7.6 cm) high when inflated.