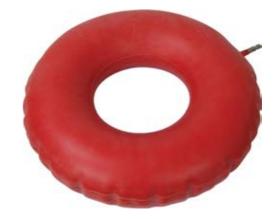

## **Inflatable Rubber Cushion**

| Item #     | UOM    |
|------------|--------|
| RTLPC23346 | 6bx/cs |
|            |        |

- Durable, heavy-gauge cushion conforms to the natural contours of the body for comfort.
- Cleans with just a damp cloth.
- Easy to inflate and deflate.
- Product contains natural rubber.
- Retail Packaged.
- Dimensions: 14" diameter (35.56 cm) when inflated, 3.5" (8.89 cm) high when inflated.