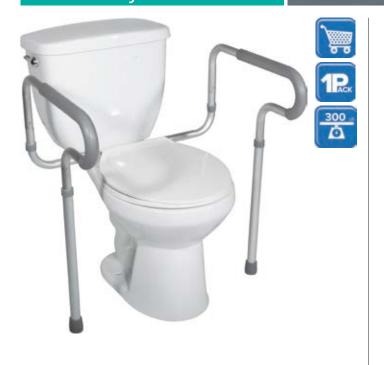

## **Toilet Safety Frame**

| Item #    | <b>Product Description</b> | UOM  |  |
|-----------|----------------------------|------|--|
| item#     | Product Description        | OOW  |  |
| PTI 12000 | Linassamblad               | 1/cs |  |

- Anodized aluminum is sturdy and lightweight.
- Padded armrests provide additional comfort and support.
- Comes with height-adjustable (1" increments) and widthadjustable arms (2 positions). (Figure A)
- Powder-coated aluminum bracket easily attaches frame to toilet.
- Bracket secures safety frame in place.

| specifications         |                                    |
|------------------------|------------------------------------|
| Width Between Arms     | 19" (smallest)   23.50" (largerst) |
| Adjustable Height      | 28" (smallest)   32" (highest)     |
| Weight                 | 4 lbs.                             |
| Carton Shipping Weight | 20 lbs.                            |
| Weight Limit           | 300 lbs.                           |
| Warranty               | Limited Lifetime                   |