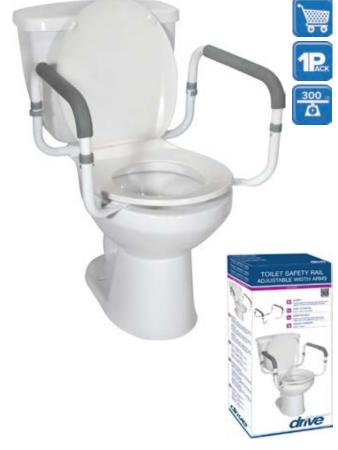

## **Toilet Safety Rail**

| Item #   | UOM               |
|----------|-------------------|
| RTL12087 | 2 retail boxes/cs |

- Allows individuals to safely sit or stand.
- Easy, tool-free assembly and installation.
- Comes with soft, padded handles for comfort.
- Width adjusts from 16.5" 19.5" between handles.

| specifications         |                  |
|------------------------|------------------|
| Width Between Arms     | 16.5" - 19.5"    |
| Weight                 | 10.5 lbs.        |
| Carton Shipping Weight | 24 lbs.          |
| Weight Limit           | 300 lbs.         |
| Warranty               | Limited Lifetime |