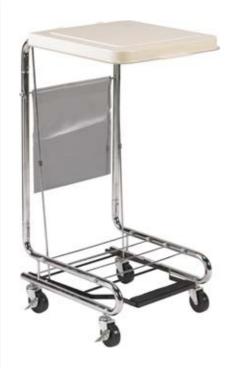

## **Hamper Stand**

with Poly-Coated Steel Lid

| Item # | UOM  |  |
|--------|------|--|
| 13070  | 1/cs |  |

- Supports 36 42 gallon bags.
- Glides easily with 3" locking casters.
- Chrome-plated steel is attractive and easy to maintain.
- Non-slip pedal raises the white, powder-coated steel lid.
- Ships knocked down.

| 19" - 22.5"      |
|------------------|
| 14"              |
| 250 lbs.         |
| Limited Lifetime |
|                  |

| specifications         |                         |
|------------------------|-------------------------|
| Lid Dimensions         | 19" (W) x 19.5" (D)     |
| Height                 | 38"                     |
| Base                   | 16.25" (W) x 19.25" (D) |
| Weight                 | 24 lbs.                 |
| Carton Shipping Weight | 28 lbs.                 |
| Warranty               | Limited Lifetime        |