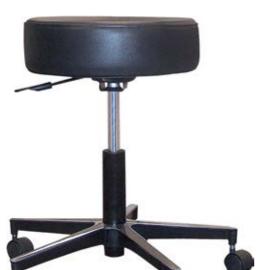

## Revolving, Pneumatic Adjustable-Height Stool with Metal Base

| Item # | Color | UOM  |  |
|--------|-------|------|--|
| 13078  | Black | 1/cs |  |

- Pneumatic adjustment provides easy-touch height adjustment from 19"— 22.5"
- Standard metal base.
- · Solid steel shaft.
- 14" diameter round seat.
- 4" thick padded seat (black).
- 5 Casters.

| 19" - 22.5"      |
|------------------|
| 14"              |
| 250 lbs.         |
| Limited Lifetime |
|                  |

| specifications         |                         |
|------------------------|-------------------------|
| Lid Dimensions         | 19" (W) x 19.5" (D)     |
| Height                 | 38"                     |
| Base                   | 16.25" (W) x 19.25" (D) |
| Weight                 | 24 lbs.                 |
| Carton Shipping Weight | 28 lbs.                 |
| Warranty               | Limited Lifetime        |