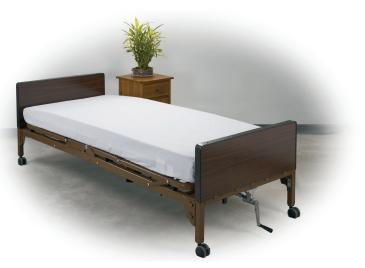

## **Fitted Sheet**

## Item # UOM

.

15030HBL 2 sheets per bx/10 bxs per cs

- The Fitted Sheet is perfect for use with most standard manual, semi-electric and full electric beds.
- Contains 2 fitted sheets that are ideal for standard hospital and homecare beds. Fitted sheet measures  $36" \times 80" \times 5" 6"$
- Sheets are made of a high quality cotton and polyester blend.
- All components are machine washable.