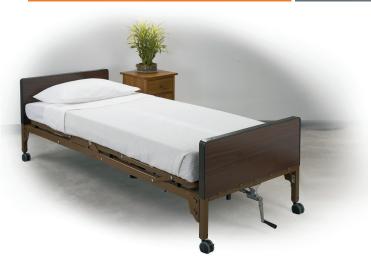

## **Bedding in a Box**

| Item #   | UOM                       |
|----------|---------------------------|
| 15030HBC | 1 set per bx/5 bxs per cs |

- The Bedding in a Box set is perfect for use with most standard manual, semi-electric and full electric beds.
- Set contains 1 pillow case, 1 fitted sheet, 1 cover sheet and 1 blanket that are ideal for standard and hospital homecare beds. Fitted sheet measures 36" x 80" x 5" - 6"
- Sheets are made of a high quality cotton and polyester blend. Blanket is 100% cotton.
- All components are machine washable.