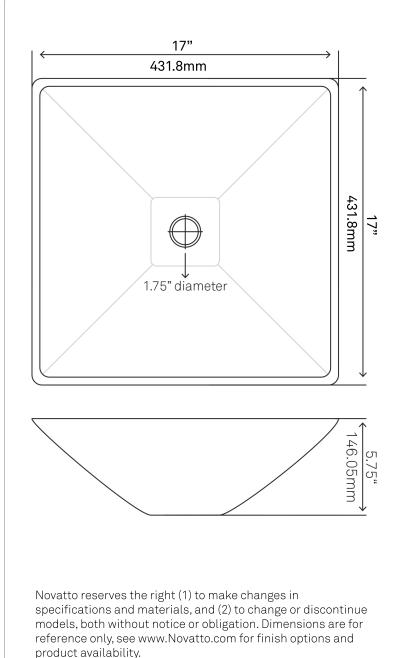

## STANDARD SPECIFICATIONS:

- Purple square vessel w/ frosted bottom
- Made with high tempered glass
- Scratch resistant and non-porous
- Designed for above counter installation
- Standard U.S. plumbing connections
- 1.75-inch drain opening
- No mounting ring necessary