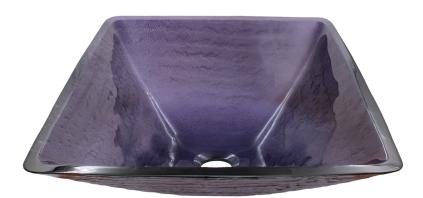

#### TIS-286P VIOLA Square Glass Vessel Bath Sink

Requested By:

Specific Features:

## STANDARD SPECIFICATIONS:

- Purple square vessel w/ frosted bottom
- Made with high tempered glass
- Scratch resistant and non-porous
- Designed for above counter installation
- Standard U.S. plumbing connections
- 1.75-inch drain opening
- No mounting ring necessary