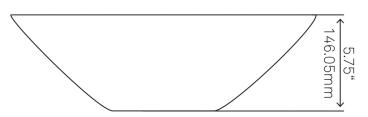

## STANDARD SPECIFICATIONS:

- Transparent grey tinted
- Square glass vessel
- Polished inside and out
- Scratch resistant and non-porous inside
- Designed for above counter installation
- Made with high tempered glass
- Standard U.S. plumbing connections
- 1.75-inch drain opening
- No mounting ring necessary