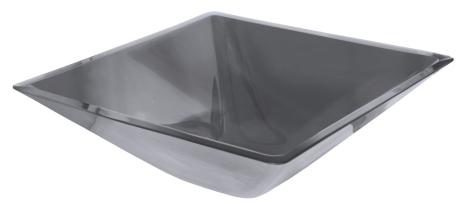

## STANDARD SPECIFICATIONS:

- Transparent grey tinted
- Square glass vessel
- Polished inside and out
- Scratch resistant and non-porous inside
- Designed for above counter installation
- Made with high tempered glass
- Standard U.S. plumbing connections
- 1.75-inch drain opening
- No mounting ring necessary