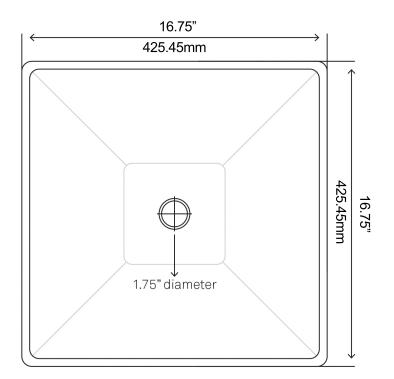

## STANDARD SPECIFICATIONS:

- Transparent grey tinted
- Square glass vessel
- Polished inside and out
- Scratch resistant and non-porous inside
- Designed for above counter installation
- Made with high tempered glass
- Standard U.S. plumbing connections
- 1.75-inch drain opening
- No mounting ring necessary