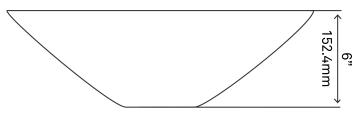

#### **STANDARD SPECIFICATIONS:**

- Square vessel sink
- Fluorescent blue foil painted exterior
- Made with high tempered glass
- Scratch resistant and non-porous
- Designed for above counter installation
- Standard U.S. plumbing connections
- 1.75-inch drain opening
- No mounting ring necessary