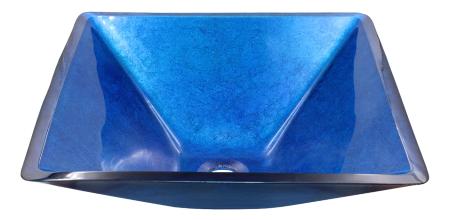

#### **STANDARD SPECIFICATIONS:**

- Square vessel sink
- Fluorescent blue foil painted exterior
- Made with high tempered glass
- Scratch resistant and non-porous
- Designed for above counter installation
- Standard U.S. plumbing connections
- 1.75-inch drain opening
- No mounting ring necessary