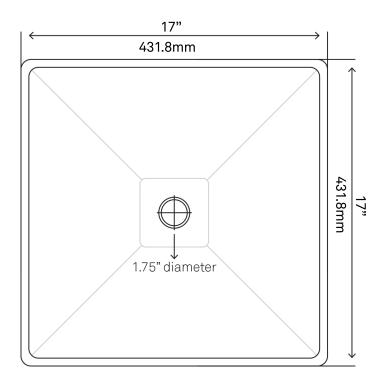

#### **STANDARD SPECIFICATIONS:**

- Square vessel sink
- Fluorescent blue foil painted exterior
- Made with high tempered glass
- Scratch resistant and non-porous
- Designed for above counter installation
- Standard U.S. plumbing connections
- 1.75-inch drain opening
- No mounting ring necessary