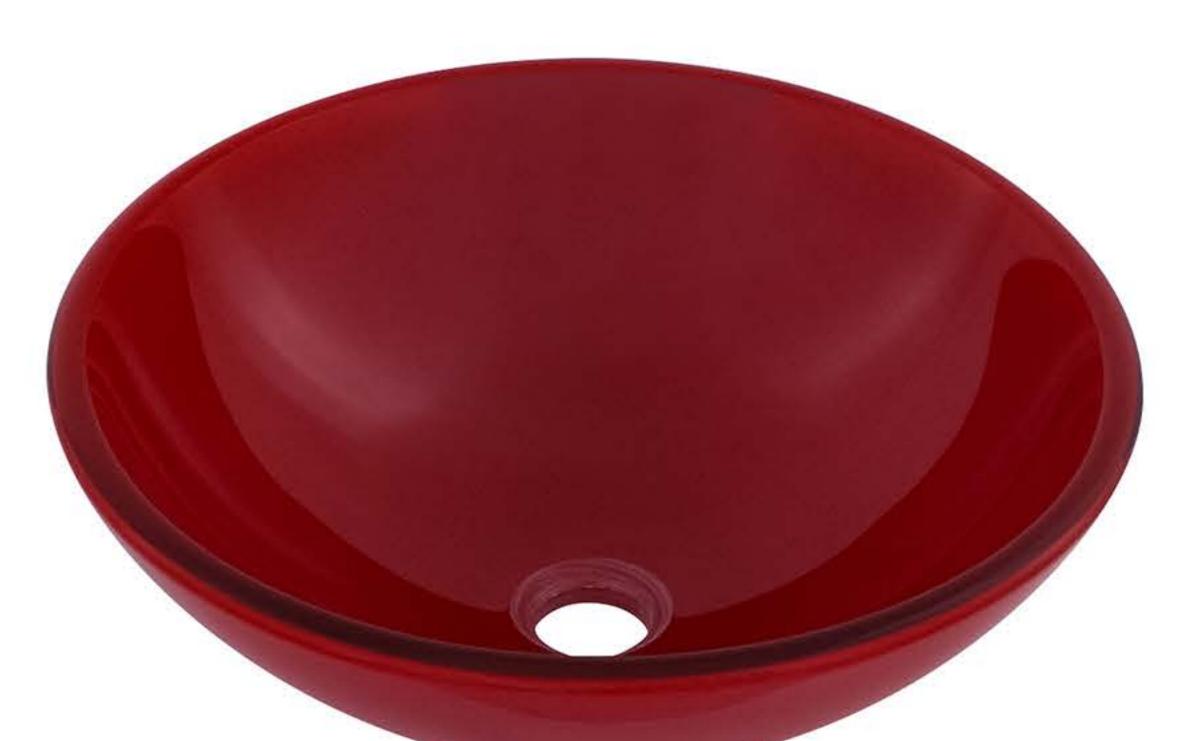

#### TIG-8305 ROSSO Glass Vessel Sink

Requested By:

Specific Features:

## STANDARD SPECIFICATIONS:

- Clear red round vessel sink
- Polished glass inside and out
- Made with high tempered glass
- Scratch resistant and non-porous
- Designed for above counter installation
- Standard U.S. plumbing connections
- Made with 1.75-inch drain opening