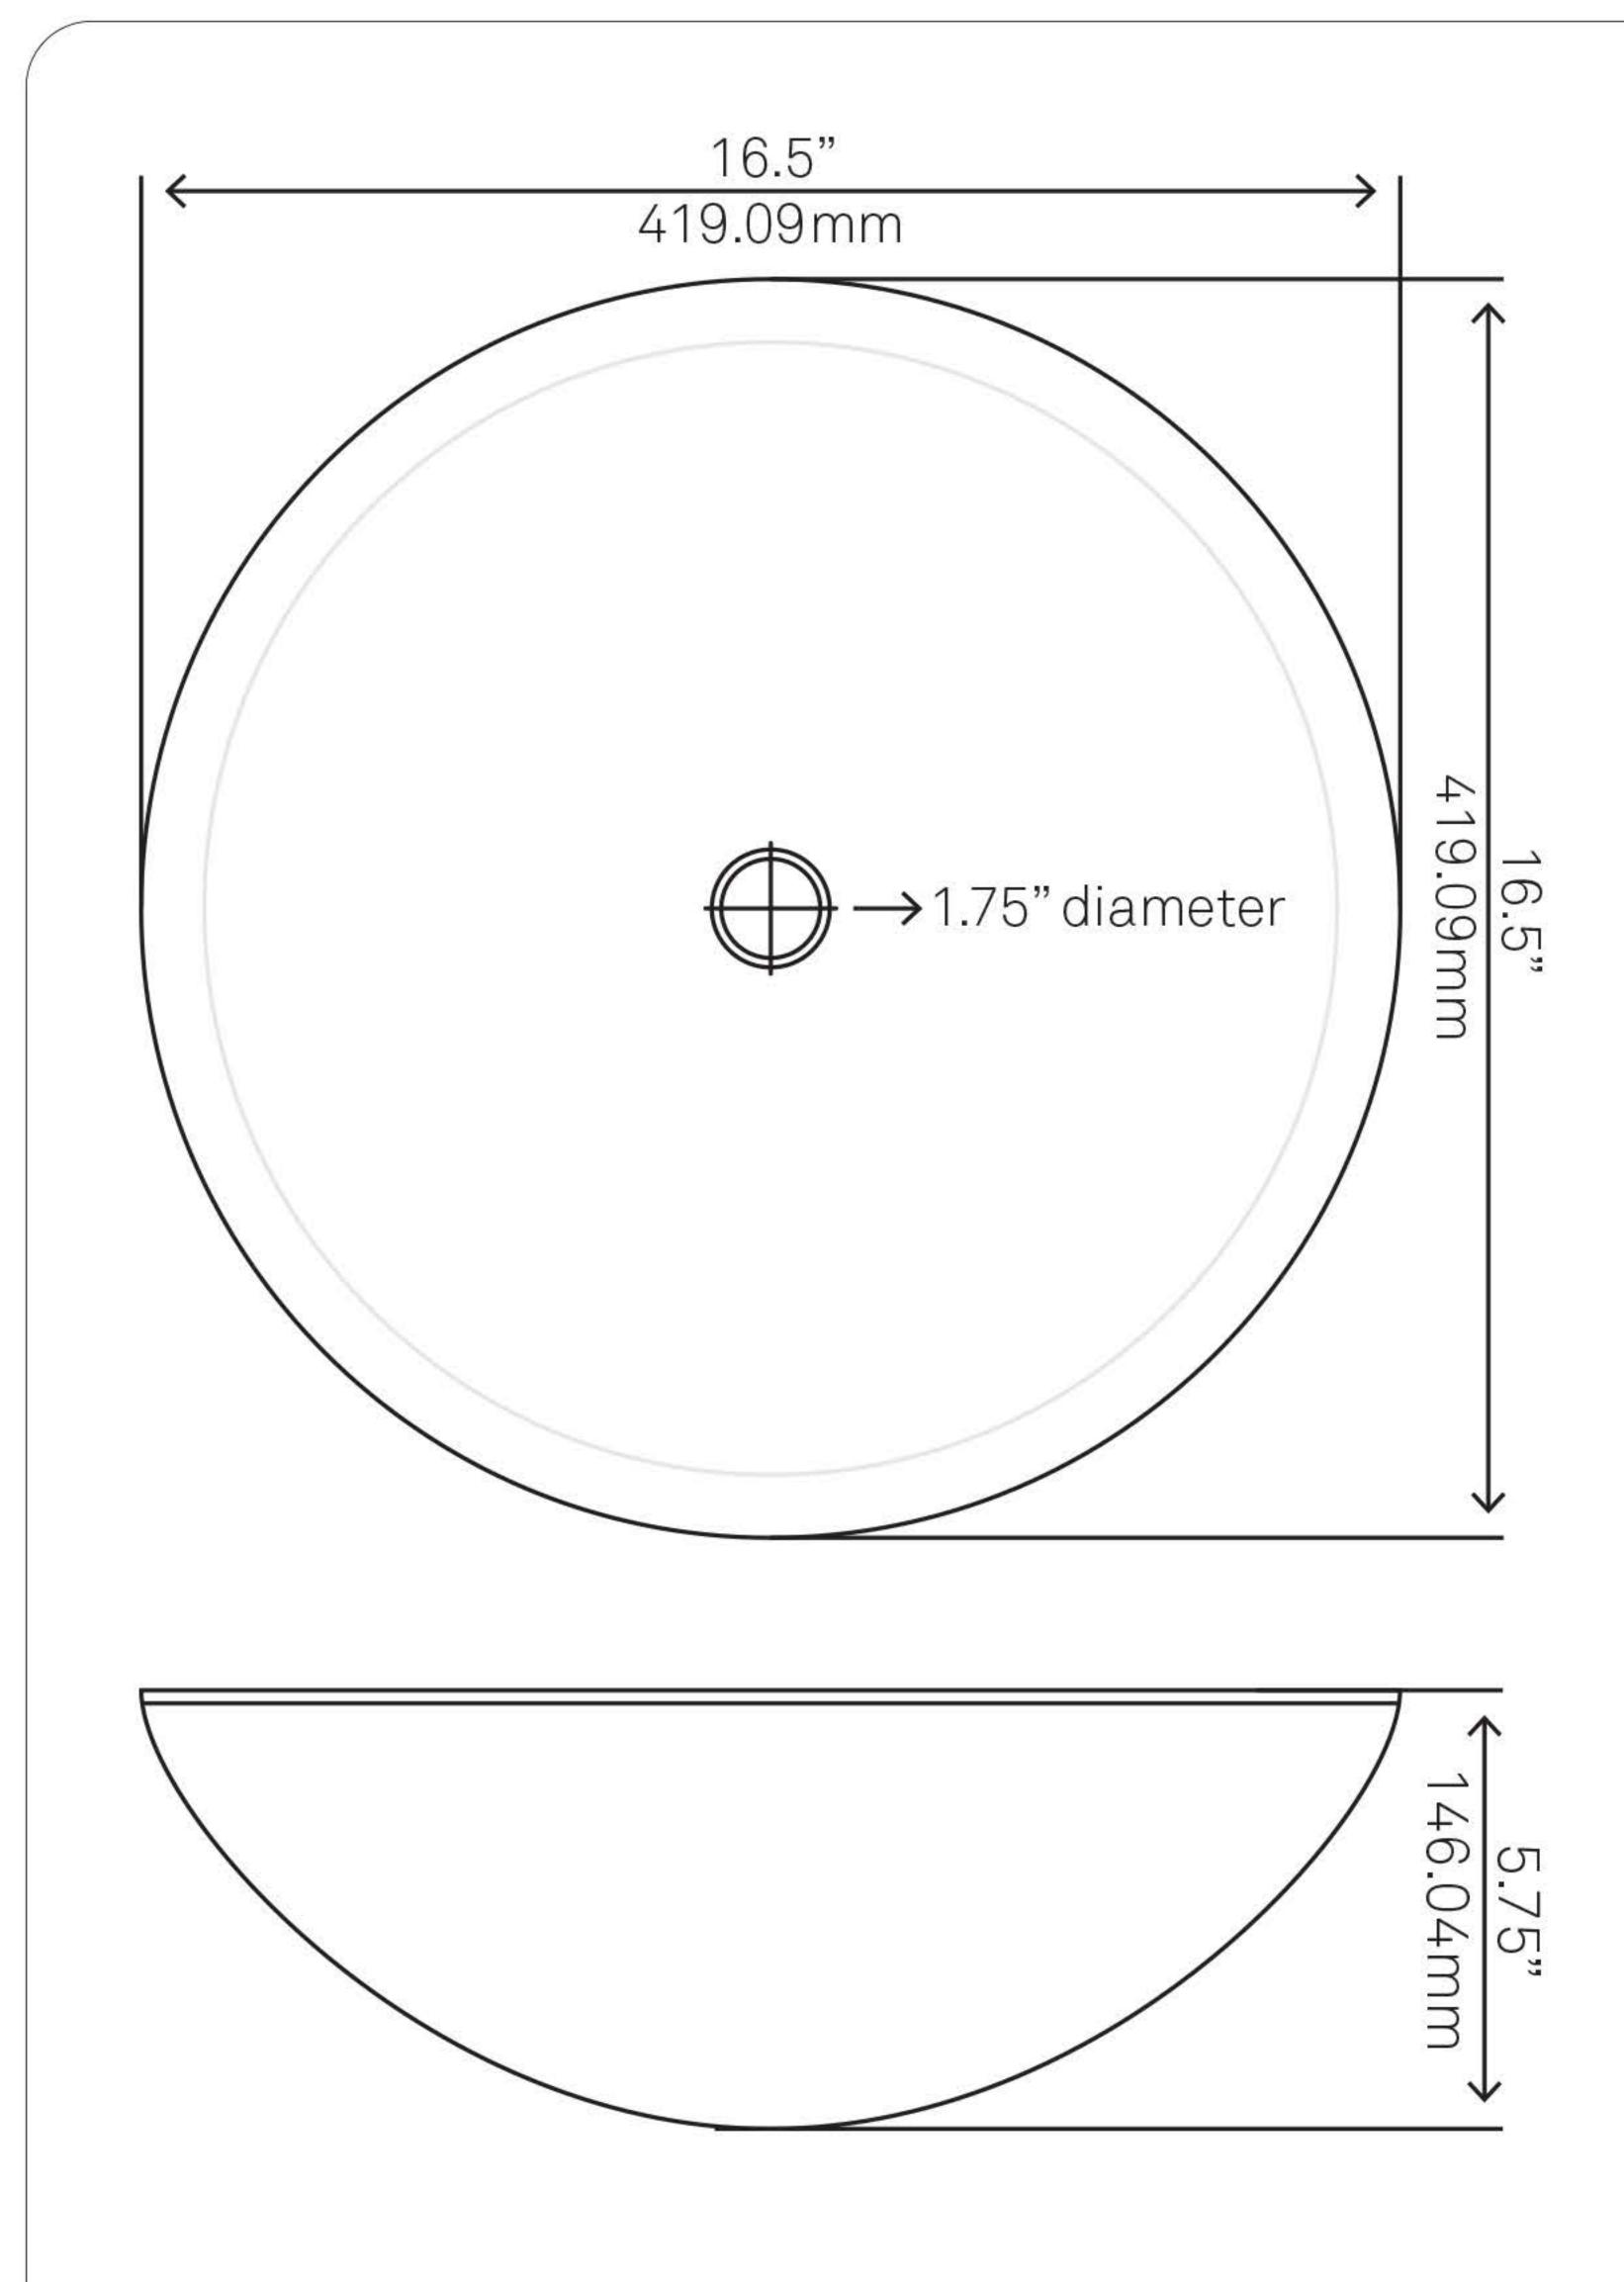

## STANDARD SPECIFICATIONS:

- Clear red round vessel sink
- Polished glass inside and out
- Made with high tempered glass
- Scratch resistant and non-porous
- Designed for above counter installation
- Standard U.S. plumbing connections
- Made with 1.75-inch drain opening