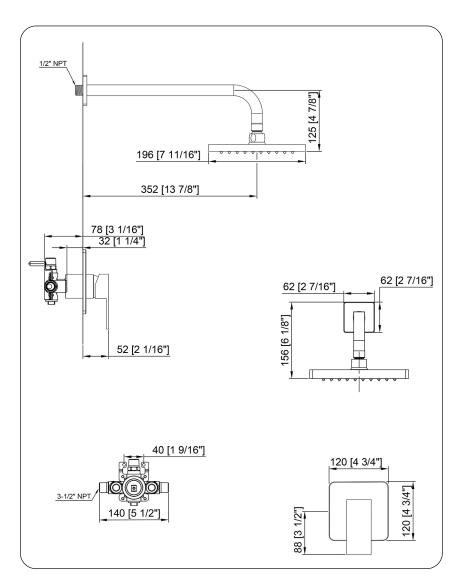

# TBS-18023BN CROWN Shower Set - Brushed Nickel

| Requested By:      |  |
|--------------------|--|
| Specific Features: |  |

### STANDARD SPECIFICATIONS:

- 8" square shower head
- High-grade soft rubber nozzles
- Easily wipe away any mineral build-up
- Solid brass base material
- PVD brushed nickel finish
- Swivel adapter for perfect tilt/angle
- 2.5 GPM