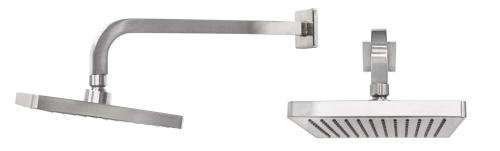

# TBS-18023BN CROWN Shower Set - Brushed Nickel

| Requested By:      |  |
|--------------------|--|
| Specific Features: |  |

### STANDARD SPECIFICATIONS:

- 8" square shower head
- High-grade soft rubber nozzles
- Easily wipe away any mineral build-up
- Solid brass base material
- PVD brushed nickel finish
- Swivel adapter for perfect tilt/angle
- 2.5 GPM