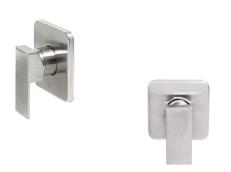

# TBS-18023BN CROWN Shower Set - Brushed Nickel

| Requested By:      |  |
|--------------------|--|
| Specific Features: |  |

### STANDARD SPECIFICATIONS:

- 8" square shower head
- High-grade soft rubber nozzles
- Easily wipe away any mineral build-up
- Solid brass base material
- PVD brushed nickel finish
- Swivel adapter for perfect tilt/angle
- 2.5 GPM