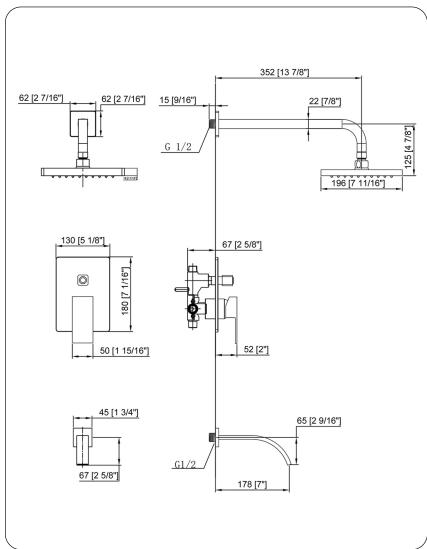

## TBS-18023BN-TS Shower and Tub Set w/ Square Showerhead -Brushed Nickel

| Requested By:      |  |
|--------------------|--|
|                    |  |
| Specific Features: |  |

#### STANDARD SPECIFICATIONS:

- 8" square shower head
- xx high-grade soft rubber nozzles
- Easily wipe away any mineral build-up
- Solid brass base material
- PVD brushed nickel finish
- Swivel adapter for perfect tilt/angle
- 2.5 GPM