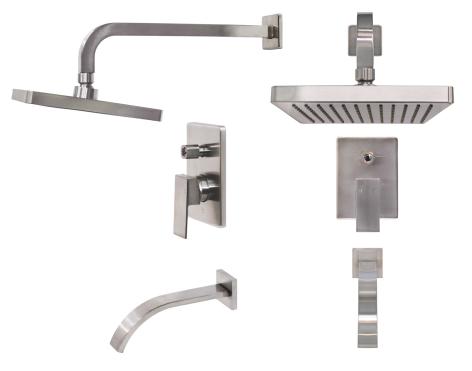

## TBS-18023BN-TS Shower and Tub Set w/ Square Showerhead -Brushed Nickel

| Requested By:      |  |
|--------------------|--|
|                    |  |
| Specific Features: |  |

#### STANDARD SPECIFICATIONS:

- 8" square shower head
- xx high-grade soft rubber nozzles
- Easily wipe away any mineral build-up
- Solid brass base material
- PVD brushed nickel finish
- Swivel adapter for perfect tilt/angle
- 2.5 GPM