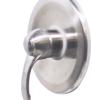

# NÓVATTO

TBS-18022BN-TS Traditional Shower and Tub Set -Brushed Nickel

Requested By: \_\_\_\_\_

Specific Features: \_\_\_\_\_

## STANDARD SPECIFICATIONS:

- 4" round traditional shower head
- High-grade soft rubber nozzles
- Easily wipe away any mineral build-up
- Solid brass base material
- PVD brushed nickel finish
- Swivel adapter for perfect tilt/angle
- 2.5 GPM