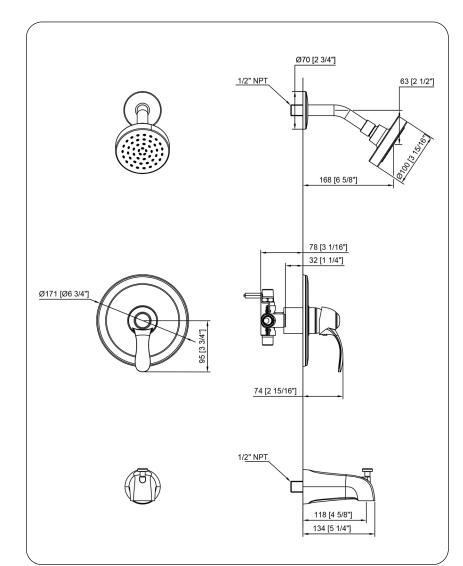

# NÓVATTO

TBS-18022BN-TS Traditional Shower and Tub Set -Brushed Nickel

Requested By: \_\_\_\_\_

Specific Features: \_\_\_\_\_

## STANDARD SPECIFICATIONS:

- 4" round traditional shower head
- High-grade soft rubber nozzles
- Easily wipe away any mineral build-up
- Solid brass base material
- PVD brushed nickel finish
- Swivel adapter for perfect tilt/angle
- 2.5 GPM