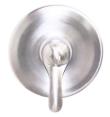

# NÓVATTO

TBS-18022BN-TS Traditional Shower and Tub Set -Brushed Nickel

Requested By: \_\_\_\_\_

Specific Features: \_\_\_\_\_

## STANDARD SPECIFICATIONS:

- 4" round traditional shower head
- High-grade soft rubber nozzles
- Easily wipe away any mineral build-up
- Solid brass base material
- PVD brushed nickel finish
- Swivel adapter for perfect tilt/angle
- 2.5 GPM