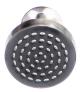

# NÓVATTO

TBS-18022BN-TS Traditional Shower and Tub Set -Brushed Nickel

Requested By: \_\_\_\_\_

Specific Features: \_\_\_\_\_

## STANDARD SPECIFICATIONS:

- 4" round traditional shower head
- High-grade soft rubber nozzles
- Easily wipe away any mineral build-up
- Solid brass base material
- PVD brushed nickel finish
- Swivel adapter for perfect tilt/angle
- 2.5 GPM