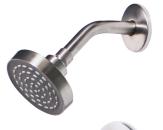

# NÓVATTO

TBS-18022BN-TS Traditional Shower and Tub Set -Brushed Nickel

Requested By: \_\_\_\_\_

Specific Features: \_\_\_\_\_

## STANDARD SPECIFICATIONS:

- 4" round traditional shower head
- High-grade soft rubber nozzles
- Easily wipe away any mineral build-up
- Solid brass base material
- PVD brushed nickel finish
- Swivel adapter for perfect tilt/angle
- 2.5 GPM