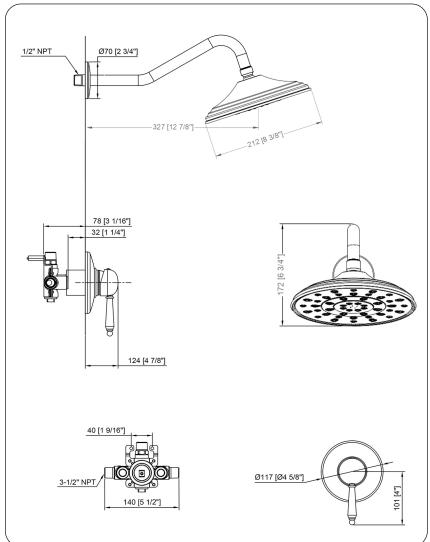

# TBS-18020BN DISK Shower Set w/ Round Tiered Showerhead - Brushed Nickel

### **STANDARD SPECIFICATIONS:**

- 8" round tiered shower head
- High-grade soft rubber nozzles
- Easily wipe away any mineral build-up
- Solid brass base material
- PVD brushed nickel finish
- Swivel adapter for perfect tilt/angle
- 2.5GPM