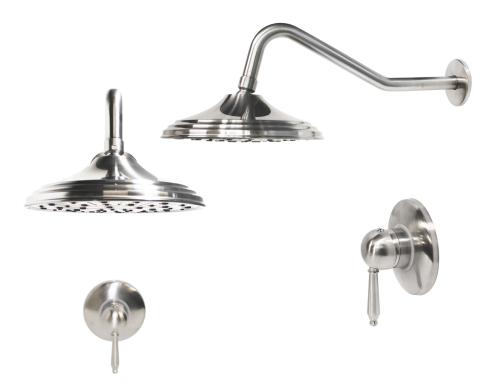

# TBS-18020BN DISK Shower Set w/ Round Tiered Showerhead - Brushed Nickel

### **STANDARD SPECIFICATIONS:**

- 8" round tiered shower head
- High-grade soft rubber nozzles
- Easily wipe away any mineral build-up
- Solid brass base material
- PVD brushed nickel finish
- Swivel adapter for perfect tilt/angle
- 2.5GPM