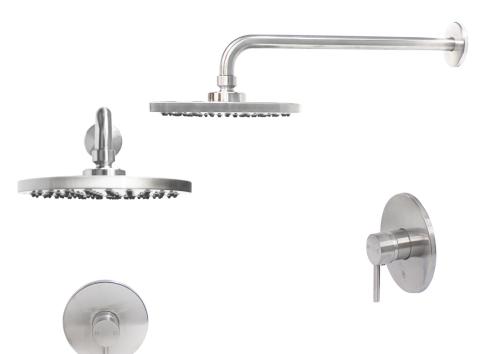

## TBS-18015BN HALO Shower Set w/ Round Showerhead - Brushed Nickel

| Requested By:      |  |
|--------------------|--|
| Specific Features: |  |

#### **STANDARD SPECIFICATIONS:**

- 8" round shower head
- High-grade soft rubber nozzles
- Easily wipe away any mineral build-up
- Stainless steel base material
- PVD brushed nickel finish
- Swivel adapter for perfect tilt/angle
- 2.5 GPM