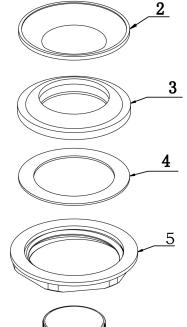

| Pipe        | Brass                                     | 1                                                         |
|-------------|-------------------------------------------|-----------------------------------------------------------|
| Nut         | Brass                                     | 1                                                         |
| Washer      | Plastic                                   | 1                                                         |
| Wahser      | NBR                                       | 1                                                         |
| Washer      | NBR                                       | 1                                                         |
| Body        | Brass                                     | 1                                                         |
| Description | Material                                  | QTY                                                       |
|             | Nut<br>Washer<br>Wahser<br>Washer<br>Body | Nut Brass Washer Plastic Wahser NBR Washer NBR Body Brass |