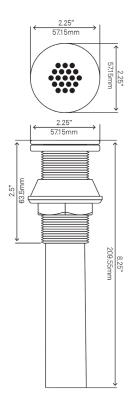

## 19 HOLE STRAINER DRAIN FOR VESSEL SINKS

Novatto's solid brass 19-hole grid strainer drain allows water to pass through and flow smoothly yet it will rescue your jewelry from going down the drain as well as preventing unwanted debris from flowing into your pipes, causing build-up and clogs.