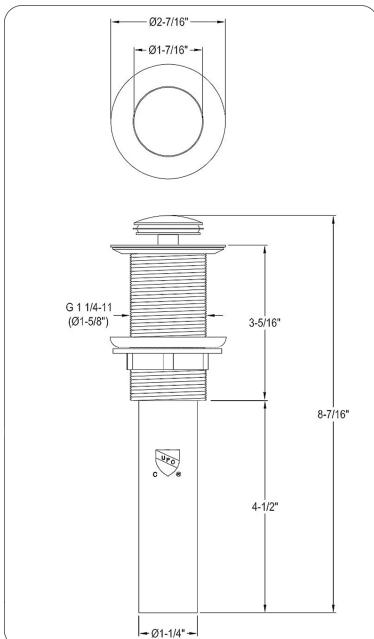

## PDA-001BN Vessel Sink Pop-Up Drain, Brushed Nickel

| Requested By.:     |      |
|--------------------|------|
| Specific Features: | <br> |

#### STANDARD SPECIFICATIONS:

- Pop-up vessel sink drain
- Brushed nickel finish
- Solid brass construction
- Includes rubber seals and fastener for installation
- 7.8-inches total length
- Fits any standard 1.75-inch drain opening
- Tailpipe dia. 1.25-inches
- cUPC