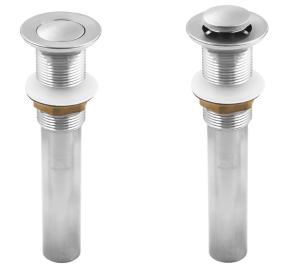

## PDA-001BN Vessel Sink Pop-Up Drain, Brushed Nickel

| Requested By.:     |      |
|--------------------|------|
| Specific Features: | <br> |

#### STANDARD SPECIFICATIONS:

- Pop-up vessel sink drain
- Brushed nickel finish
- Solid brass construction
- Includes rubber seals and fastener for installation
- 7.8-inches total length
- Fits any standard 1.75-inch drain opening
- Tailpipe dia. 1.25-inches
- cUPC