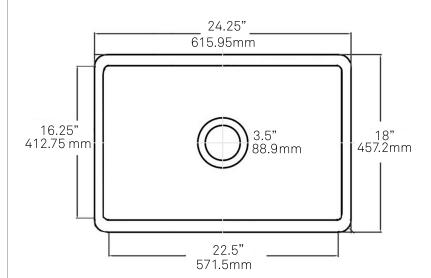

## **STANDARD SPECIFICATIONS:**

- · Porcelain farmhouse kitchen sink
- Rectangle, bright white, glossy ceramic vessel sink w/ no overflow
- Easy to clean, scratch-resistant, and non-porous surface
- Apron front or Undermount installation
- 3.5-inch drain opening
- Inside 22.5 x 16.25 x 9.25-inches
- Standard U.S. plumbing connection