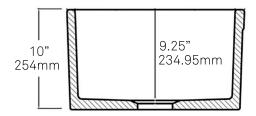

# 9.25" 234.95mm —\_\_\_\_12.13<u>"</u> 308.10mm

Novatto reserves the right (1) to make changes in specifications and materials, and (2) to change or discontinue models, both without notice or obligation. Dimensions are for reference only, see www.Novatto.com for finish options and product availability.