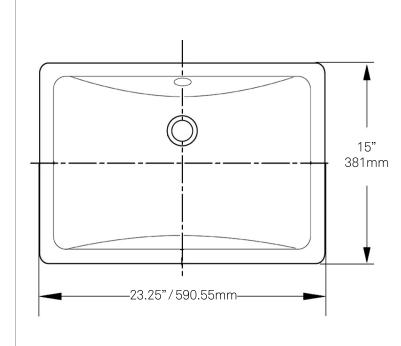

## STANDARD SPECIFICATIONS:

- Extra wide rectangle glossy white ceramic undermont sink
- Easy to clean scratch resistant surface
- Non-porous material
- Designed for undermount installation
- Standard U.S. plumbing overflow connections
- Inner dimensions: 21.25 x12.75 x 6-inches tall
- Has overflow
- MUST use overflow drain