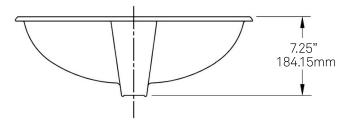

## STANDARD SPECIFICATIONS:

- Extra wide rectangle glossy white ceramic undermont sink
- Easy to clean scratch resistant surface
- Non-porous material
- Designed for undermount installation
- Standard U.S. plumbing overflow connections
- Inner dimensions: 21.25 x12.75 x 6-inches tall
- Has overflow
- MUST use overflow drain