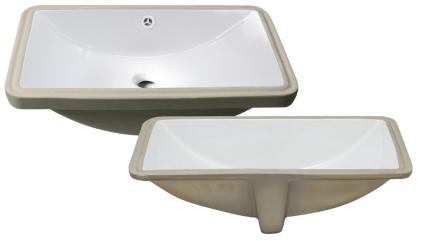

## STANDARD SPECIFICATIONS:

- Extra wide rectangle glossy white ceramic undermont sink
- Easy to clean scratch resistant surface
- Non-porous material
- Designed for undermount installation
- Standard U.S. plumbing overflow connections
- Inner dimensions: 21.25 x12.75 x 6-inches tall
- Has overflow
- MUST use overflow drain