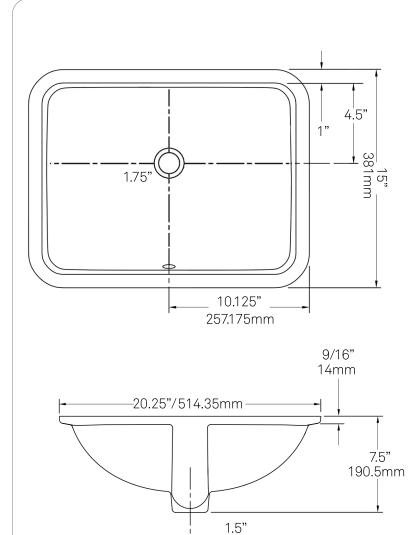

## STANDARD SPECIFICATIONS:

- Rectangle glossy white ceramic undermont sink
- Easy to clean scratch resistant surface
- Non-porous material
- Designed for undermount installation
- Standard U.S. plumbing overflow connections
- Inner dimensions: 18.5 x 13 x 6-inches tall
- Drain is 4.5-inches on center from back edge
- Has overflow
- MUST use overflow drain