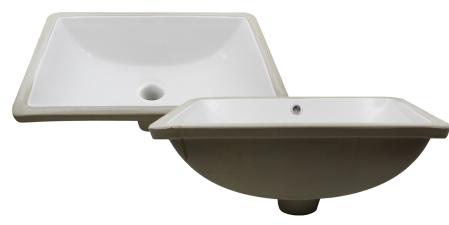

# NP-U193906 Rectangle Ceramic Undermount Sink With Overflow

Requested By:

Specific Features:

Novatto reserves the right (1) to make changes in specifications and materials, and (2) to change or discontinue models, both without notice or obligation. Dimensions are for reference only, see www.Novatto.com for finish options and product availability.

## STANDARD SPECIFICATIONS:

- Rectangle glossy white ceramic undermont sink
- Easy to clean scratch resistant surface
- Non-porous material
- Designed for undermount installation
- Standard U.S. plumbing overflow connections
- Inner dimensions: 18.5 x 13 x 6-inches tall
- Drain is 4.5-inches on center from back edge
- Has overflow
- MUST use overflow drain