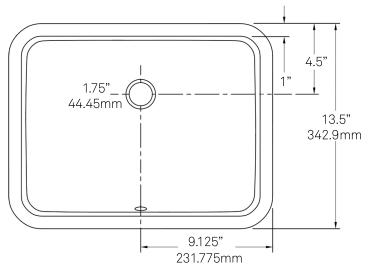

#### STANDARD SPECIFICATIONS:

- Rectangle glossy white ceramic undermont sink
- Easy to clean scratch resistant surface
- Non-porous material
- Designed for undermount installation
- Standard U.S. plumbing overflow connections
- Inner dimensions: 16.25 x 11.5 x 6.5-inches tall
- Has overflow
- MUST use overflow drain