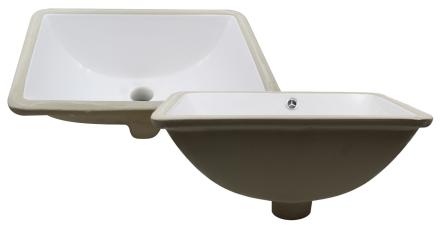

#### STANDARD SPECIFICATIONS:

- Rectangle glossy white ceramic undermont sink
- Easy to clean scratch resistant surface
- Non-porous material
- Designed for undermount installation
- Standard U.S. plumbing overflow connections
- Inner dimensions: 16.25 x 11.5 x 6.5-inches tall
- Has overflow
- MUST use overflow drain