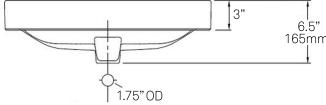

## **COORDINATING ACCESSORIES:**

- PUD-BN-0/CH-0/MB-0/ORB-0 pop-up drain w/overflow
- Glacier Ice Faucet and Sink Sealer kit

|         | 3" 6.5"<br>165mm |
|---------|------------------|
|         |                  |
| 1.75"OD |                  |