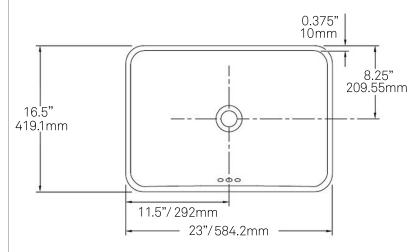

## STANDARD SPECIFICATIONS:

- Rectangle white glossy porcelain drop-in sink
- Semi-recessed, self-rimming porcelain
- Easy to clean scratch resistant surface
- Non-porous material
- Designed for drop-in installation
- Standard U.S. plumbing overflow connections
- Inner dimensions: 22.25" x 15.75" x 5.75 " tall
- Has overflow