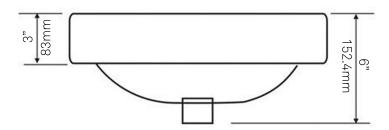

## STANDARD SPECIFICATIONS:

- Square white glossy porcelain drop-in sink
- Semi-recessed, self-rimming porcelain
- Rim's height is 3 inches tall
- Easy to clean scratch resistant surface
- Non-porous material
- Designed for drop-in installation
- Standard U.S. plumbing overflow connections
- Inner dimensions: 15.75" x 15.75" x 5" tall
- Has overflow