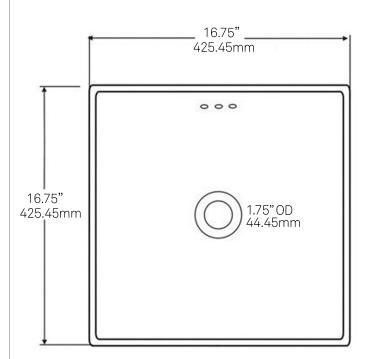

## STANDARD SPECIFICATIONS:

- Square white glossy porcelain drop-in sink
- Semi-recessed, self-rimming porcelain
- Rim's height is 3 inches tall
- Easy to clean scratch resistant surface
- Non-porous material
- Designed for drop-in installation
- Standard U.S. plumbing overflow connections
- Inner dimensions: 15.75" x 15.75" x 5" tall
- Has overflow