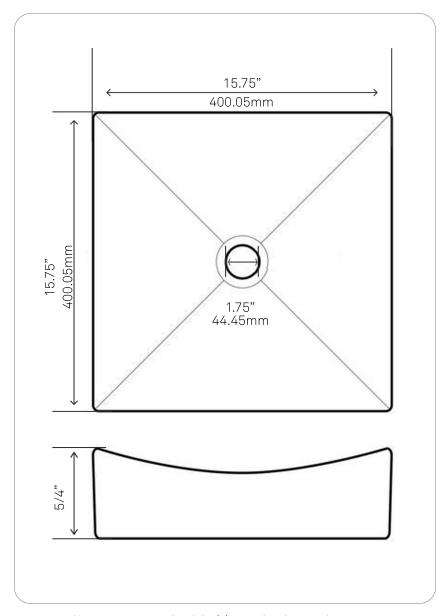

# NP-218421 Square White Porcelain Vessel Sink, No Overflow

| Requested By:      |  |  |
|--------------------|--|--|
| Specific Features: |  |  |

## STANDARD SPECIFICATIONS:

- All 4 sides, bright white glossy porcelain vessel sink with no overflow
- Designed to sit on top of your vanity
- Easy to clean
- Scratch resistant and non-porous surface
- Above counter installation
- 5-inch tall sides tapering to a 4-inch center
- Standard plumbing connections
- 1.75" standard drain opening