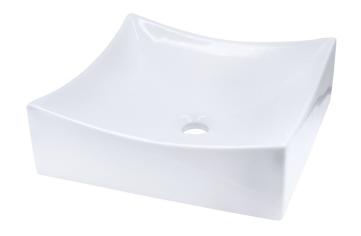

# NP-218421 Square White Porcelain Vessel Sink, No Overflow

| Requested By:      |  |  |
|--------------------|--|--|
| Specific Features: |  |  |

## STANDARD SPECIFICATIONS:

- All 4 sides, bright white glossy porcelain vessel sink with no overflow
- Designed to sit on top of your vanity
- Easy to clean
- Scratch resistant and non-porous surface
- Above counter installation
- 5-inch tall sides tapering to a 4-inch center
- Standard plumbing connections
- 1.75" standard drain opening