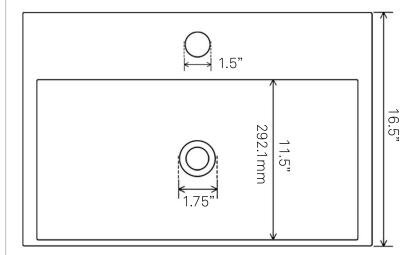

## STANDARD SPECIFICATIONS:

- Rectangular shaped Vessel sink
- Has overflow
- NEEDS overflow drain
- Scratch resistant and non-porous
- Designed for above counterinstallation
- Standard plumbing connections
- Inner dimensions: 19.25" x 11.5" x 4.25" tall
- Easy to clean
- All 4 sides finished