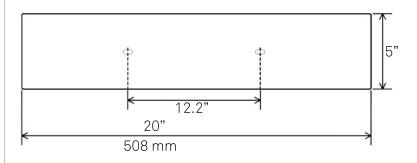

## STANDARD SPECIFICATIONS:

- Rectangular shaped Vessel sink
- Has overflow
- NEEDS overflow drain
- Scratch resistant and non-porous
- Designed for above counterinstallation
- Standard plumbing connections
- Inner dimensions: 19.25" x 11.5" x 4.25" tall
- Easy to clean
- All 4 sides finished