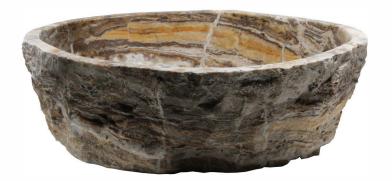

## STANDARD SPECIFICATIONS:

- Irregular travertine onyx sink
- Polished inside, natural outside
- Natural stone crafted by our artisans
- · Above counter installation
- Each piece is unique
- · Photos sent prior to shipping
- No overflow
- No mounting ring necessary
- Standard U.S. plumbing connection