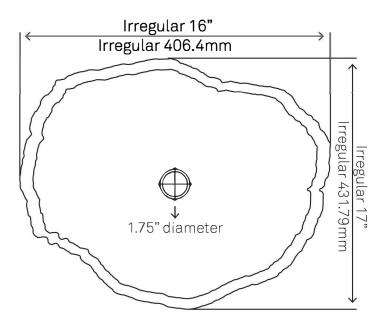

# NOSV-TO Natural Travertine Onyx Stone Vessel Sink

Requested By:

Specific Features:

Novatto reserves the right (1) to make changes in specifications and materials, and (2) to change or discontinue models, both without notice or obligation. Dimensions are for reference only, see www.Novatto.com for finish options and product availability.

## STANDARD SPECIFICATIONS:

- Irregular travertine onyx sink
- Polished inside, natural outside
- Natural stone crafted by our artisans
- · Above counter installation
- Each piece is unique
- · Photos sent prior to shipping
- No overflow
- No mounting ring necessary
- Standard U.S. plumbing connection