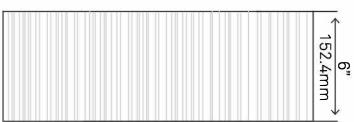

# NOSV-TO Natural Travertine Onyx Stone Vessel Sink

Requested By:

Specific Features:

Novatto reserves the right (1) to make changes in specifications and materials, and (2) to change or discontinue models, both without notice or obligation. Dimensions are for reference only, see www.Novatto.com for finish options and product availability.

## STANDARD SPECIFICATIONS:

- Irregular travertine onyx sink
- Polished inside, natural outside
- Natural stone crafted by our artisans
- · Above counter installation
- Each piece is unique
- · Photos sent prior to shipping
- No overflow
- No mounting ring necessary
- Standard U.S. plumbing connection