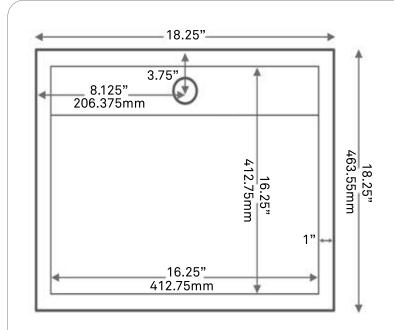

# NOVATTO

NOSV-CWSQ Carrara White Marble Square Vessel Sink with Chiseled Exterior

Requested By:

Specific Features:

Novatto reserves the right (1) to make changes in specifications and materials, and (2) to change or discontinue models, both without notice or obligation. Dimensions are for reference only, see www.Novatto.com for finish options and product availability.

## STANDARD SPECIFICATIONS:

- Square marble vessel sink
- Polished white interior and backside
- Natural textured exterior
- Hand crafted by our master artisans
- Above counter installation
- No mounting ring required
- Standard U.S. plumbing connection
- Due to its handcrafted nature, always measure sink on-site to ensure cut-out accuracy.