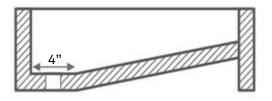

# NOVATTO

NOSV-CWSQ Carrara White Marble Square Vessel Sink with Chiseled Exterior

Requested By:

Specific Features:

Novatto reserves the right (1) to make changes in specifications and materials, and (2) to change or discontinue models, both without notice or obligation. Dimensions are for reference only, see www.Novatto.com for finish options and product availability.

## STANDARD SPECIFICATIONS:

- Square marble vessel sink
- Polished white interior and backside
- Natural textured exterior
- Hand crafted by our master artisans
- Above counter installation
- No mounting ring required
- Standard U.S. plumbing connection
- Due to its handcrafted nature, always measure sink on-site to ensure cut-out accuracy.