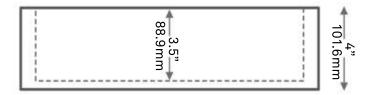

# NOVATTO

NOSV-CWSQ Carrara White Marble Square Vessel Sink with Chiseled Exterior

Requested By:

Specific Features:

Novatto reserves the right (1) to make changes in specifications and materials, and (2) to change or discontinue models, both without notice or obligation. Dimensions are for reference only, see www.Novatto.com for finish options and product availability.

## STANDARD SPECIFICATIONS:

- Square marble vessel sink
- Polished white interior and backside
- Natural textured exterior
- Hand crafted by our master artisans
- Above counter installation
- No mounting ring required
- Standard U.S. plumbing connection
- Due to its handcrafted nature, always measure sink on-site to ensure cut-out accuracy.