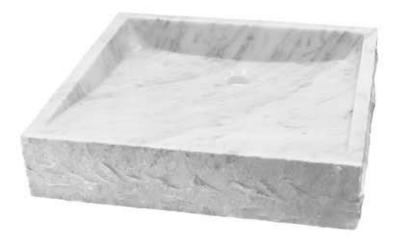

# NOVATTO

NOSV-CWSQ Carrara White Marble Square Vessel Sink with Chiseled Exterior

Requested By:

Specific Features:

Novatto reserves the right (1) to make changes in specifications and materials, and (2) to change or discontinue models, both without notice or obligation. Dimensions are for reference only, see www.Novatto.com for finish options and product availability.

## STANDARD SPECIFICATIONS:

- Square marble vessel sink
- Polished white interior and backside
- Natural textured exterior
- Hand crafted by our master artisans
- Above counter installation
- No mounting ring required
- Standard U.S. plumbing connection
- Due to its handcrafted nature, always measure sink on-site to ensure cut-out accuracy.