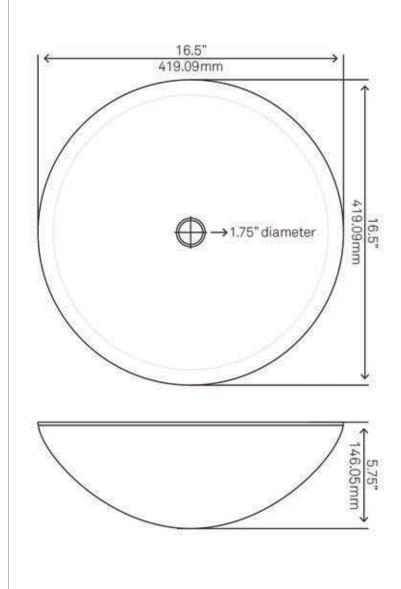

#### STANDARD SPECIFICATIONS:

- Thick, high tempered glass vessel sink
- Stain & scratch resistant; polished inside
- Textured painted outside
- · Above counter installation
- Standard U.S. plumbing connection
- 1.75-inch drain opening
- · Novatto faucet & drain sold separately