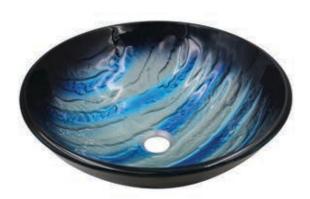

## NOHP-G051 Blue and Silver Hand-Painted Glass Vessel Bath Sink

Requested By:

Specific Features:

Novatto reserves the right (1) to make changes in specifications and materials, and (2) to change or discontinue models, both without notice or obligation. Dimensions are for reference only, see www.Novatto.com for finish options and product availability.

#### STANDARD SPECIFICATIONS:

- Thick, high tempered glass vessel sink
- Stain & scratch resistant; polished inside
- Textured painted outside
- · Above counter installation
- Standard U.S. plumbing connection
- 1.75-inch drain opening
- · Novatto faucet & drain sold separately