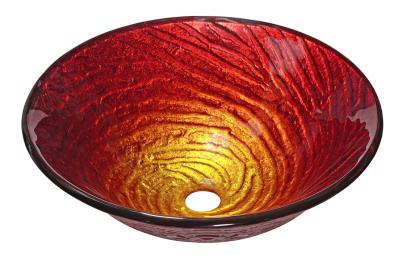

# NOHP-G028 MISTO Glass Vessel Bathroom Sink

Requested By:

Specific Features:

### STANDARD SPECIFICATIONS:

- Thick tempered glass vessel sink
- Artisan painted red design
- High tempered glass
- Stain and scratch resistant polished inside
- Textured painted outside
- Above counter installation
- Standard U.S. plumbing connection
- Novatto faucet and drain sold separately