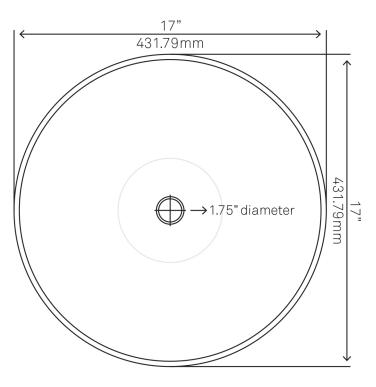

## **COORDINATING ACCESSORIES:**

- PUD-BN/MB/CH/ORB pop-up drain
- MR-001BN/MB/CH/ORB
- Glacier Ice Restoration and Sealer kit

|  | 152        | NOTES |  |
|--|------------|-------|--|
|  | 6"<br>.39m |       |  |
|  | ĭĭ↓        |       |  |
|  | <u> </u>   |       |  |
|  |            |       |  |