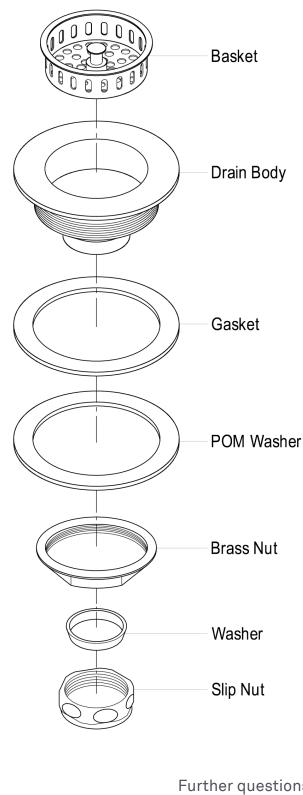

| Strainer basket      | Copper           | 1   |
|----------------------|------------------|-----|
| Drain body           | Copper           | 1   |
| Gasket/Washer        | Silicone         | 1   |
| POM washer           | Polyoxymethylene | 1   |
| Brass Tightening Nut | Brass            | 1   |
| Washer               | NBR              | 1   |
| Slip nut             | Brass            | 1   |
| Description          | Material         | Qty |