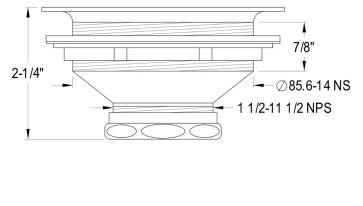

### STANDARD SPECIFICATIONS:

- Made of solid copper with a temporary oil coating hand applied
- Hand dipped in a patina solution and rubbed to the desired coloration
- Fits most standard 3.5" kitchen, bar and prep sinks's drain openings
- Hand-made solid copper
- NOT for garbage disposal
- You may use plumber's putty to install it into the sink
- Use Teflon tape on threaded connections
- Copper is softer than stainless steel so handle it with care
- DO NOT bend any portion of the product
- When installing DO NOT over-tighten