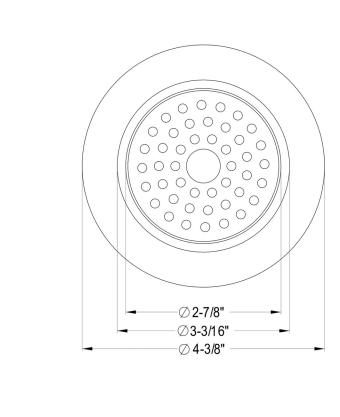

### STANDARD SPECIFICATIONS:

- Made of solid copper with a temporary oil coating hand applied
- Hand dipped in a patina solution and rubbed to the desired coloration
- Fits most standard 3.5" kitchen, bar and prep sinks's drain openings
- Hand-made solid copper
- NOT for garbage disposal
- You may use plumber's putty to install it into the sink
- Use Teflon tape on threaded connections
- Copper is softer than stainless steel so handle it with care
- DO NOT bend any portion of the product
- When installing DO NOT over-tighten