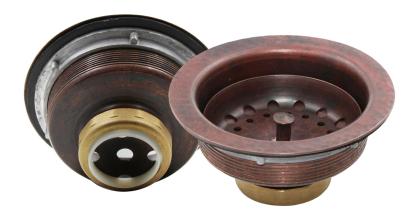

## **NKCD-Copper Strainer Basket Drain**

| Requested By:      |  |
|--------------------|--|
| Specific Features: |  |

Novatto reserves the right (1) to make changes in specifications and materials, and (2) to change or discontinue models, both without notice or obligation. Dimensions are for reference only, see www.Novatto.com for finish options and product availability.

### STANDARD SPECIFICATIONS:

- Made of solid copper with a temporary oil coating hand applied
- Hand dipped in a patina solution and rubbed to the desired coloration
- Fits most standard 3.5" kitchen, bar and prep sinks's drain openings
- Hand-made solid copper
- NOT for garbage disposal
- You may use plumber's putty to install it into the sink
- Use Teflon tape on threaded connections
- Copper is softer than stainless steel so handle it with care
- DO NOT bend any portion of the product
- When installing DO NOT over-tighten