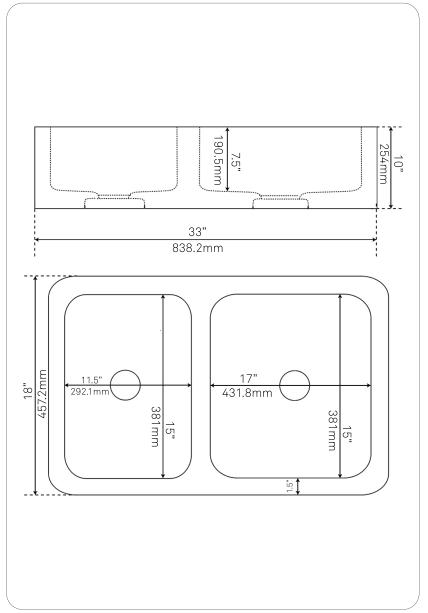

### STANDARD SPECIFICATIONS:

- Rectangle Carrara white marble kitchen sink fully reversible for a polished or natural exterior
- Artisan hand crafted natural stone
- Undermount or farmhouse installation
- Approximate dimensions due to handmade craftsmanship
- Outside dimension: 33 x 18 x 10-inches
- Large Bowl Size: 17 x 15 x 7.5-inches Small Bowl Size: 11.5 x 15 x 7.5-inches
- 1.5-inch thick side walls
- 3.5-inch drain opening
- Standard U.S. plumbing connection
- This sink weighs 300 pounds, be sure to re-enforce