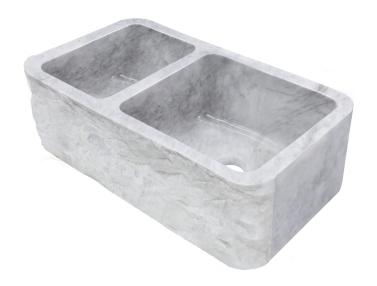

#### NKS-DBNCW Reversible 60/40 Double Bowl Kitchen Sink in Carrara White Marble w/ Polished or Natural Chiseled Apron

Requested By:

Specific Features:

### STANDARD SPECIFICATIONS:

- Rectangle Carrara white marble kitchen sink fully reversible for a polished or natural exterior
- Artisan hand crafted natural stone
- Undermount or farmhouse installation
- Approximate dimensions due to handmade craftsmanship
- Outside dimension: 33 x 18 x 10-inches
- Large Bowl Size: 17 x 15 x 7.5-inches Small Bowl Size: 11.5 x 15 x 7.5-inches
- 1.5-inch thick side walls
- 3.5-inch drain opening
- Standard U.S. plumbing connection
- This sink weighs 300 pounds, be sure to re-enforce