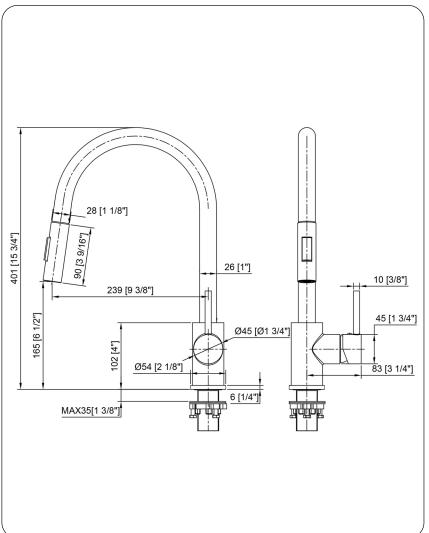

#### NKF-H13BN KEN Dual Action Single Lever Pull-down Kitchen Faucet

| Requested By: |  |
|---------------|--|
|               |  |

## STANDARD SPECIFICATIONS:

- 360-degree high arc pull-down swivel head w/ adjustable spray or aerated flow
- Solid brass construction
- PVD brushed nickel finish
- Drip free high pressure ceramic cartridge
- AB1953 low lead compliant
- CUPC and NSF/ANSI 61 certified
- ADA compliant
- Two 3/8 in. water supply lines
- 1.5-inch counter hole needed for installation