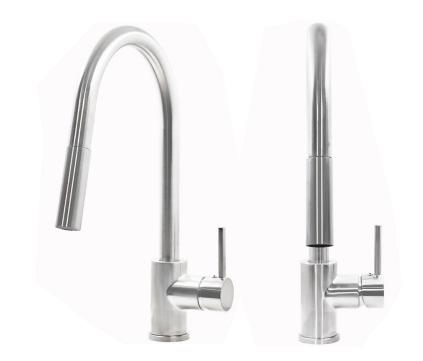

#### NKF-H13BN KEN Dual Action Single Lever Pull-down Kitchen Faucet

| Requested By: |  |
|---------------|--|
|               |  |

## STANDARD SPECIFICATIONS:

- 360-degree high arc pull-down swivel head w/ adjustable spray or aerated flow
- Solid brass construction
- PVD brushed nickel finish
- Drip free high pressure ceramic cartridge
- AB1953 low lead compliant
- CUPC and NSF/ANSI 61 certified
- ADA compliant
- Two 3/8 in. water supply lines
- 1.5-inch counter hole needed for installation