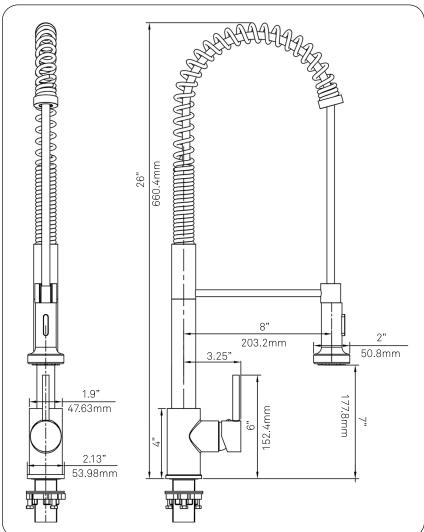

# NKF-H07BNB Dual Action Commercial Kitchen Faucet

| Requested By:      |  |
|--------------------|--|
| Specific Features: |  |

#### STANDARD SPECIFICATIONS:

- Kitchen faucet with brushed nickel finish
- Flexible 360-degree high arc pull-down head
- Adjustable spray and aerated flow
- Solid brass construction
- High pressure ceramic cartridge
- 2-inch wide spout extends up to 30-inches
- 1.375 to 1.5-inch diameter hole required
- cUPC and AB1953 low lead compliant
- NSF/ANSI 61 certified