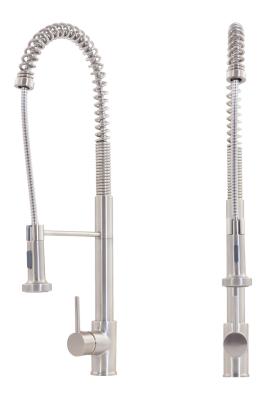

# NKF-H07BNB Dual Action Commercial Kitchen Faucet

| Requested By:      |  |
|--------------------|--|
| Specific Features: |  |

#### STANDARD SPECIFICATIONS:

- Kitchen faucet with brushed nickel finish
- Flexible 360-degree high arc pull-down head
- Adjustable spray and aerated flow
- Solid brass construction
- High pressure ceramic cartridge
- 2-inch wide spout extends up to 30-inches
- 1.375 to 1.5-inch diameter hole required
- cUPC and AB1953 low lead compliant
- NSF/ANSI 61 certified