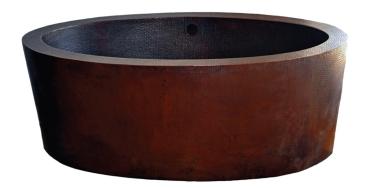

## NBT-DAK DAKOTA Freestanding Copper Bath Tub

Requested By:

Specific Features:

Novatto reserves the right (1) to make changes in specifications and materials, and (2) to change or discontinue models, both without notice or obligation. Dimensions are for reference only, see www.Novatto.com for finish options and product availability.

## STANDARD SPECIFICATIONS:

- Double Walled
- Outside dimensions: 64" x 36" x 24"
- Inside dimensions: 57" x 29" x 21"
- Hand-hammered Antique Finish
- · Artisan hand crafted
- 16-gauge recycled copper construction
- Standard U.S. Plumbing Connection
- 2 " Drain/ 3.5" Rim/ 2.5" Overflow
- Tolerance = +/- 1/2"
- Made in Mexico