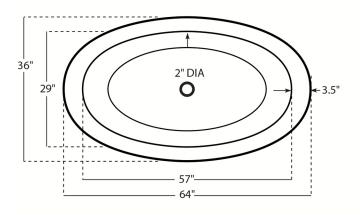

## STANDARD SPECIFICATIONS:

- Double Walled
- Outside dimensions: 64" x 36" x 24"
- Inside dimensions: 57" x 29" x 21"
- Hand-hammered Antique Finish
- · Artisan hand crafted
- 16-gauge recycled copper construction
- Standard U.S. Plumbing Connection
- 2 " Drain/ 3.5" Rim/ 2.5" Overflow
- Tolerance = +/- 1/2"
- Made in Mexico