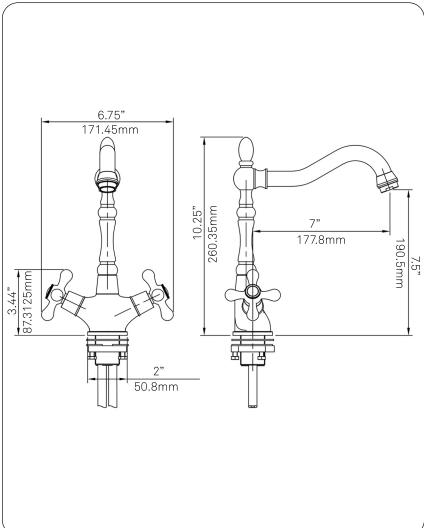

## NBPF-146BN KAY Dual Knob Bar Faucet, Brushed Nickel

| Requested By:      |  |
|--------------------|--|
| Specific Features: |  |
|                    |  |

### STANDARD SPECIFICATIONS:

- 180-degree pivot
- Easy to use double handle control
- Solid brass construction
- High-pressure ceramic cartridge
- Single hole deck mount faucet installation
- 1.5-inch diameter hole required
- Supply lines and mounting hardware included
- Limited lifetime warranty
- AB1953 Low Lead Compliant
- cUPC and NSF certified