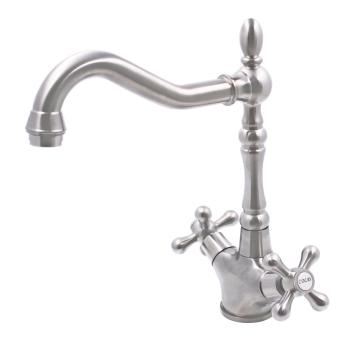

## NBPF-146BN KAY Dual Knob Bar Faucet, Brushed Nickel

| Requested By:      |  |
|--------------------|--|
| Specific Features: |  |
|                    |  |

### STANDARD SPECIFICATIONS:

- 180-degree pivot
- Easy to use double handle control
- Solid brass construction
- High-pressure ceramic cartridge
- Single hole deck mount faucet installation
- 1.5-inch diameter hole required
- Supply lines and mounting hardware included
- Limited lifetime warranty
- AB1953 Low Lead Compliant
- cUPC and NSF certified