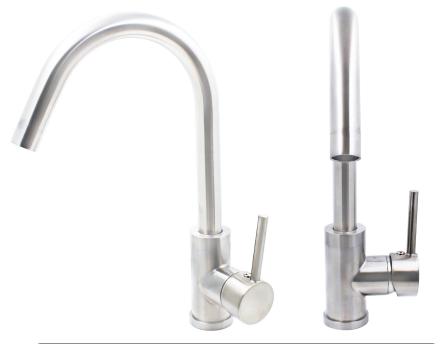

# NBPF-137BN TUMA Single Handle Pivotal Bar Faucet, Brushed Nickel

| Requested By:      |  |
|--------------------|--|
|                    |  |
| Specific Features: |  |

## **STANDARD SPECIFICATIONS:**

- 180-degree pivot
- Solid brass construction
- PVD brushed nickle finish
- Easy to use single handle control
- Solid brass construction
- High-pressure ceramic cartridge
- Single hole deck mount faucet installation
- 1.5-inch counter hole needed for installation
- Supply lines and mounting hardware included
- Deck plate not included
- ADA compliant
- AB1953 Low Lead Compliant
- cUPC and NSF certified