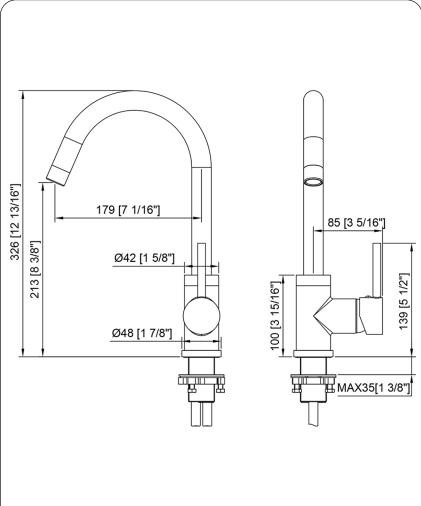

# NBPF-137BN TUMA Single Handle Pivotal Bar Faucet, Brushed Nickel

| Requested By:      |  |
|--------------------|--|
|                    |  |
| Specific Features: |  |

## **STANDARD SPECIFICATIONS:**

- 180-degree pivot
- Solid brass construction
- PVD brushed nickle finish
- Easy to use single handle control
- Solid brass construction
- High-pressure ceramic cartridge
- Single hole deck mount faucet installation
- 1.5-inch counter hole needed for installation
- Supply lines and mounting hardware included
- Deck plate not included
- ADA compliant
- AB1953 Low Lead Compliant
- cUPC and NSF certified