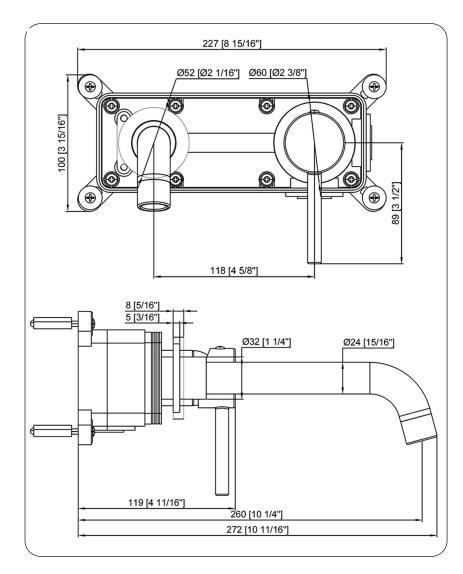

### STANDARD SPECIFICATIONS:

- Wall mount faucet w/ brushed nickelfinish
- Single handle
- Solid brass construction
- Includes: Spout, handle, mounting hardware and rough in valve
- High pressure ceramic cartridge
- cUPC and AB1953 low lead compliant
- NSF 61 and NSF 372 certified
- Spout reach: 7"