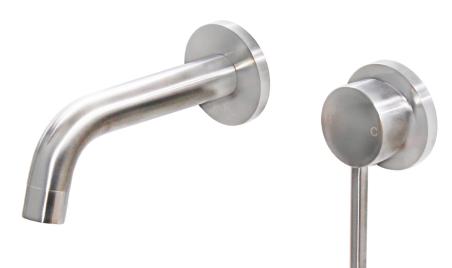

### NBF-W05BN Patz Wall Mount Single Handle Bath Faucet, Brushed Nickel

| Requested By: |  |
|---------------|--|
|---------------|--|

Specific Features: \_\_\_\_\_

### STANDARD SPECIFICATIONS:

- Wall mount faucet w/ brushed nickelfinish
- Single handle
- Solid brass construction
- Includes: Spout, handle, mounting hardware and rough in valve
- High pressure ceramic cartridge
- cUPC and AB1953 low lead compliant
- NSF 61 and NSF 372 certified
- Spout reach: 7"