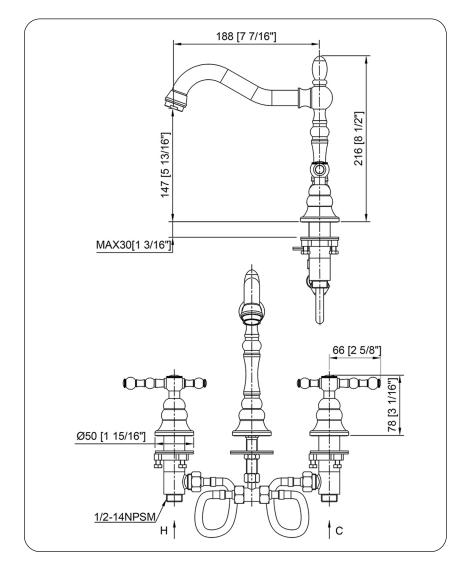

## NBF-101BN MILLER Widespread 2-Handle Lav Faucet, Brushed Nickel

| Requested By:      | - |
|--------------------|---|
| Specific Features: |   |

### STANDARD SPECIFICATIONS:

- Lavatory faucet with PVD brushed nickel finish
- Double handles
- 8 -16" widespread
- Solid brass construction
- Three holes, deck mount installation
- 1.375 or 1.5-inch counter diameter hole required
- cUPC and AB1953 low lead compliant
- NSF 61 and NSF 372 certified
- ADA compliant