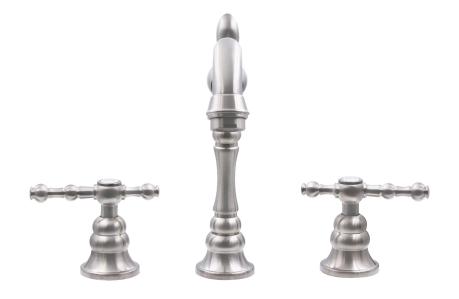

## NBF-101BN MILLER Widespread 2-Handle Lav Faucet, Brushed Nickel

| Requested By:      | - |
|--------------------|---|
| Specific Features: |   |

### STANDARD SPECIFICATIONS:

- Lavatory faucet with PVD brushed nickel finish
- Double handles
- 8 -16" widespread
- Solid brass construction
- Three holes, deck mount installation
- 1.375 or 1.5-inch counter diameter hole required
- cUPC and AB1953 low lead compliant
- NSF 61 and NSF 372 certified
- ADA compliant