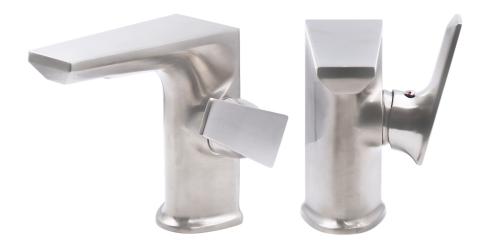

## NBF-061BN MILLER Contemporary Single Handle Lav Faucet

| Requested By:      |  |
|--------------------|--|
|                    |  |
| Specific Features: |  |

#### STANDARD SPECIFICATIONS:

- Brushed nickel finish
- Single handle control
- Solid brass construction
- High pressure ceramic cartridge
- Single hole deck mount installation
- Mounting hardware included
- Spout reach: 5-inches
- Spout height: 5.5-inches
- 1.5-inch mounting hole diameter
- cUPC and AB1953 low lead compliant
- NSF certified