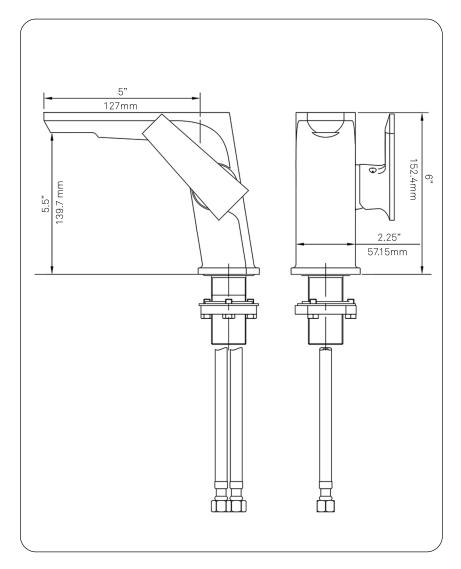

#### STANDARD SPECIFICATIONS:

- Brushed nickel finish
- Single handle control
- Solid brass construction
- High pressure ceramic cartridge
- Single hole deck mount installation
- Mounting hardware included
- Spout reach: 5-inches
- Spout height: 5.5-inches
- 1.5-inch mounting hole diameter
- cUPC and AB1953 low lead compliant
- NSF certified