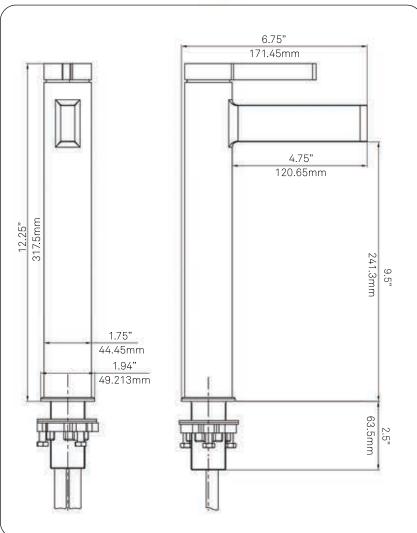

#### STANDARD SPECIFICATIONS:

- Brushed nickel finish
- Single handle control
- Solid brass construction
- High pressure ceramic cartridge
- Single hole deck mount installation
- Mounting hardware included
- Spout reach: 4.75-inches
- Spout height: 9.5-inches
- 1.375 1.5-inch mounting hole diameter
- cUPC and AB1953 low lead compliant
- NSF certified